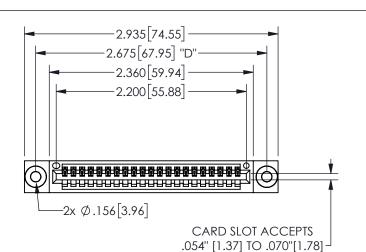

THICK PCB

THIS IS A C.A.D. GENERATED DRAWING DO NOT MAKE MANUAL REVISIONS TO MASTER.

ISSUE NUMBER

ORIGINAL

1

.160 4.06 .330[8.38] POINT OF CARD SLOT CONTACT .370 9.4

-.350[8.89] .600[15.24] .100[2.54]

<u>Contact Dimensions:</u>
540-Wire Wrap .025 Sq.(0.64 Sq.) - Tail LG=.560(14.22)
.100 (2.54) Contact Spacing x .200 (5.08) Row Spacing

345/395 SERIES CARD EDGE CONNECTOR PART NUMBER: 345-021-540-103

**EDAC INC** TORONTO, ONTARIO CANADA

YOUR CONNECTION TO QUALITY & SERVICE

THESE DRAWINGS AND SPECIFICATIONS ARE THE PROPERTY OF EDAC INC.,AND SHALL NOT BE REPRODUCED,OR COPIED OR USED AS THE BASIS FOR THE MANUFACTURE OR SALE OF APPARATUS WITHOUT WRITTEN PERMISSION.