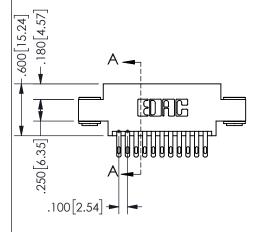

## <u>Contact Dimensions:</u> 500-Wire Hole .050x.025(1.27x0.64) - Tail LG=.260(6.60) .100 (2.54) Contact Spacing x .200 (5.08) Row Spacing

345/395 SERIES CARD EDGE CONNECTOR PART NUMBER: 345-022-500-803

.160 4.06 .330[8.38] POINT OF CARD SLOT CONTACT .370 9.4 .200 [5.08]