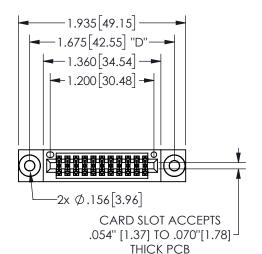

## <u>Contact Dimensions:</u> 500-Wire Hole .050x.025(1.27x0.64) - Tail LG=.260(6.60) .100 (2.54) Contact Spacing x .200 (5.08) Row Spacing

345/395 SERIES CARD EDGE CONNECTOR PART NUMBER: 345-022-500-803

YOUR CONNECTION TO QUALITY & SERVICE

**EDAC INC** TORONTO, ONTARIO CANADA

THESE DRAWINGS AND SPECIFICATIONS ARE THE PROPERTY OF EDAC INC., AND SHALL NOT BE REPRODUCED, OR COPIED OR USED AS THE BASIS FOR THE MANUFACTURE OR SALE OF APPARATUS WITHOUT WRITTEN PERMISSION.

| 0201101171          |                  |  |
|---------------------|------------------|--|
| ACAD REFERENCE NO.  | 345-ENG-MASTER   |  |
| DRAWN: R.STA.MONICA | DATE:MAY.16/2017 |  |
| CHECKED:            | DATE:            |  |
| SCALE: NTS          | SHEET 1 OF 2     |  |
| DRAWING NUMBER      | ISSUE            |  |
| 345-ENG-MASTER      | 1                |  |