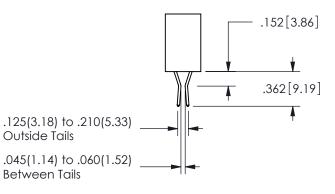

## <u>Contact Dimensions:</u> 500-Wire Hole .050x.025(1.27x0.64) - Tail LG=.260(6.60) .100 (2.54) Contact Spacing x .200 (5.08) Row Spacing

345/395 SERIES CARD EDGE CONNECTOR PART NUMBER: 345-022-500-803

## 345/395 SERIES CARD EDGE CONNECTOR CONTACT CODE 555,556,558,559,560 DIMENSIONS

YOUR CONNECTION TO QUALITY & SERVICE

**EDAC INC** TORONTO, ONTARIO CANADA

THESE DRAWINGS AND SPECIFICATIONS ARE THE PROPERTY OF EDAC INC.,AND SHALL NOT BE REPRODUCED, OR COPIED OR USED AS THE BASIS FOR THE MANUFACTURE OR SALE OF APPARATUS WITHOUT WRITTEN PERMISSION.