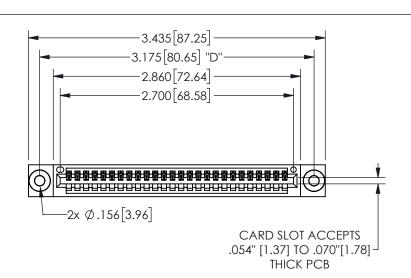

THIS IS A C.A.D. GENERATED DRAWING DO NOT MAKE MANUAL REVISIONS TO MASTER.

ISSUE NUMBER

ORIGINAL

1

.160[4.06] .330[8.38] POINT OF CARD SLOT CONTACT .370 9.4

## -.180[4.57] 600 15.24 .250[6.35] .100[2.54]

<u>Contact Dimensions:</u> 500-Wire Hole .050x.025(1.27x0.64) - Tail LG=.260(6.60) .100 (2.54) Contact Spacing x .200 (5.08) Row Spacing

| 345/395 SERIES | CARD EDGE CONNECTOR |
|----------------|---------------------|
| PART NUMBER:   | 345-026-500-603     |