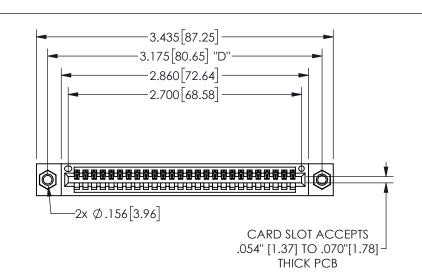

THIS IS A C.A.D. GENERATED DRAWING DO NOT MAKE MANUAL REVISIONS TO MASTER.

ISSUE NUMBER

1

ORIGINAL

.160 4.06 .330[8.38] POINT OF CARD SLOT CONTACT

-.180[4.57] 600 15.24 .250[6.35] .100[2.54]

<u>Contact Dimensions:</u>
524-P.C. Tail .018 Sq.(0.46 Sq.) - Tail LG=.175(4.45)
.100 (2.54) Contact Spacing x .200 (5.08) Row Spacing

345/395 SERIES CARD EDGE CONNECTOR PART NUMBER: 345-026-524-607

YOUR CONNECTION TO QUALITY & SERVICE

**EDAC INC** TORONTO, ONTARIO CANADA

THESE DRAWINGS AND SPECIFICATIONS ARE THE PROPERTY OF EDAC INC.,AND SHALL NOT BE REPRODUCED, OR COPIED OR USED AS THE BASIS FOR THE MANUFACTURE OR SALE OF APPARATUS WITHOUT WRITTEN PERMISSION.