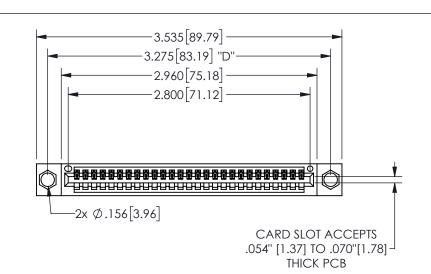

THIS IS A C.A.D. GENERATED DRAWING DO NOT MAKE MANUAL REVISIONS TO MASTER.

ORIGINAL

1

.160 4.06 .330[8.38] POINT OF CARD SLOT CONTACT .370 9.4

-.350[8.89] .600[15.24] .100[2.54]

<u>Contact Dimensions:</u>
542-Wire Wrap .025 Sq.(0.64 Sq.) - Tail LG=.645(16.38)
.100 (2.54) Contact Spacing x .200 (5.08) Row Spacing

345/395 SERIES CARD EDGE CONNECTOR PART NUMBER: 345-027-542-104

YOUR CONNECTION TO QUALITY & SERVICE

**EDAC INC** TORONTO, ONTARIO CANADA

THESE DRAWINGS AND SPECIFICATIONS ARE THE PROPERTY OF EDAC INC.,AND SHALL NOT BE REPRODUCED, OR COPIED OR USED AS THE BASIS FOR THE MANUFACTURE OR SALE OF APPARATUS WITHOUT WRITTEN PERMISSION.