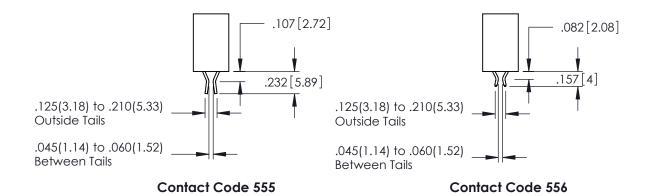

**Contact Code 558** 

Contact Code 559

Contact Code 560

INSULATOR MATERIAL: THERMOPLASTIC POLYESTER, UL 94V-0

DAP MATERIAL AVAILABLE UPON REQUEST

CONTACT MATERIAL; COPPER ALLOY CONTACT PLATING: GOLD ON THE MATING AREA, TIN PLATING ON THE CONTACT TAILS, NICKEL UNDERPLATE

## 345/395 SERIES CARD EDGE CONNECTOR CONTACT CODE 555,556,558,559,560 DIMENSIONS

YOUR CONNECTION TO QUALITY & SERVICE

|   | ACAD REFERENCE NO   | . 345-ENG-MASTER         |
|---|---------------------|--------------------------|
|   | DRAWN: R.STA.MONICA | DATE: <b>MAY.16/2017</b> |
| • | CHECKED:            | DATE:                    |
|   | SCALE: 1:1          | SHEET 2 OF 2             |
| D | DRAWING NUMBER      | ISSUE                    |