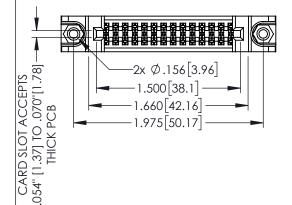

.160[4.06] POINT OF CONTACT

150 [3.81]

DATE:MAY.16/2017

SHEET 1 OF 2

.330[8.38] CARD SLOT

**SECTION A-A** 

ACAD REFERENCE NO. 345-ENG-MASTER

ORIGINAL

1

INSULATOR MATERIAL: THERMOPLASTIC PBT BLACK, UL 94V-0

CONTACT MATERIAL; COPPER TIN ALLOY

CONTACT PLATING: GOLD ON THE MATING AREA, TIN PLATING ON THE CONTACT TAILS, NICKEL UNDERPLATE

| 345/395 SERIES CARD EDGE CONNECTOR |
|------------------------------------|
| PART NUMBER: 345-028-540-588       |