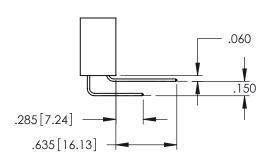

Contact Dimensions: 540-Wire Wrap .025 Sq.(0.64 Sq.) - Tail LG=.560(14.22) .100 (2.54) Contact Spacing x .200 (5.08) Row Spacing

THIS IS A C.A.D. GENERATED DRAWING
DO NOT MAKE MANUAL REVISIONS TO MAST

ISSUE NUMBER

.160[4.06] POINT OF CONTACT

150 [3.81]

DATE:MAY.16/2017

SHEET 1 OF 2

.330[8.38] CARD SLOT

**SECTION A-A** 

ACAD REFERENCE NO. 345-ENG-MASTER

ORIGINAL