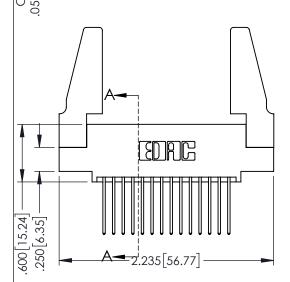

Contact Dimensions: 540-Wire Wrap .025 Sq.(0.64 Sq.) - Tail LG=.560(14.22) .100 (2.54) Contact Spacing x .200 (5.08) Row Spacing

THIS IS A C.A.D. GENERATED DRAWING
DO NOT MAKE MANUAL REVISIONS TO MAST

ISSUE NUMBER

.160[4.06] POINT OF CONTACT

150 [3.81]

DATE:MAY.16/2017

SHEET 1 OF 2

.330[8.38] CARD SLOT

**SECTION A-A** 

ACAD REFERENCE NO. 345-ENG-MASTER

ORIGINAL

1

INSULATOR MATERIAL: THERMOPLASTIC PBT BLACK, UL 94V-0

CONTACT MATERIAL; COPPER TIN ALLOY

CONTACT PLATING: GOLD ON THE MATING AREA, TIN PLATING ON THE CONTACT TAILS, NICKEL UNDERPLATE

| 345/395 SERIES CARD EDGE CONNECTOR |
|------------------------------------|
| PART NUMBER: 345-028-540-588       |