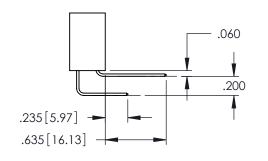

**Contact Code 558** 

Contact Code 559

Contact Code 560

INSULATOR MATERIAL: THERMOPLASTIC POLYESTER, UL 94V-0

DAP MATERIAL AVAILABLE UPON REQUEST

CONTACT MATERIAL; COPPER ALLOY CONTACT PLATING: GOLD ON THE MATING AREA, TIN PLATING ON THE CONTACT TAILS, NICKEL UNDERPLATE

## 345/395 SERIES CARD EDGE CONNECTOR CONTACT CODE 555,556,558,559,560 DIMENSIONS

YOUR CONNECTION TO QUALITY & SERVICE

|   | ACAD REFERENCE NO   | . 345-ENG-MASTER         |
|---|---------------------|--------------------------|
|   | DRAWN: R.STA.MONICA | DATE: <b>MAY.16/2017</b> |
| • | CHECKED:            | DATE:                    |
|   | SCALE: 1:1          | SHEET 2 OF 2             |
| D | DRAWING NUMBER      | ISSUE                    |