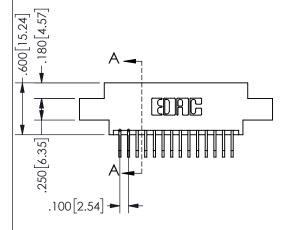

## **SECTION A-A**

345/395 SERIES CARD EDGE CONNECTOR PART NUMBER: 345-028-558-808

**EDAC INC** TORONTO, ONTARIO CANADA

THESE DRAWINGS AND SPECIFICATIONS ARE THE PROPERTY OF EDAC INC.,AND SHALL NOT BE REPRODUCED, OR COPIED OR USED AS THE BASIS FOR THE MANUFACTURE OR SALE OF APPARATUS WITHOUT WRITTEN PERMISSION.

| ACAD REFERENCE NO.  | 345-ENC  | 9-MASTER  |
|---------------------|----------|-----------|
| DRAWN: R.STA.MONICA | DATE:MA' | Y.16/2017 |
| CHECKED:            | DATE:    |           |
| SCALE: NTS          | SHEET 1  | OF 2      |
| DRAWING NUMBER      |          | ISSUE     |
| 345-ENG-MASTER      |          | 1         |
|                     |          |           |