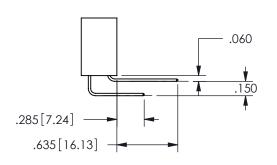

THIS IS A C.A.D. GENERATED DRAWING DO NOT MAKE MANUAL REVISIONS TO MASTER.

ISSUE NUMBER

ORIGINAL

<u>Contact Dimensions:</u>
558-90 Degree Bend (Code 541 Contacts)
See Sheet 2 for Contact Code 555, 556, 558, 559, 560 **Dimensions** 

.160 4.06 .330[8.38] POINT OF CARD SLOT CONTACT .370 9.4 .200 [5.08]

ISSUE NUMBER ORIGINAL

1

**Contact Code 558** 

Contact Code 559

**Contact Code 560** 

INSULATOR MATERIAL: THERMOPLASTIC POLYESTER, UL 94V-0

DAP MATERIAL AVAILABLE UPON REQUEST

CONTACT MATERIAL; COPPER ALLOY CONTACT PLATING: GOLD ON THE MATING AREA, TIN PLATING ON THE CONTACT TAILS, NICKEL UNDERPLATE