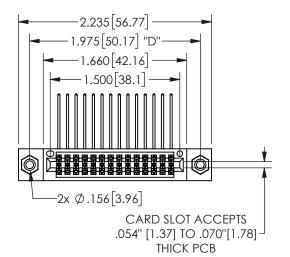

## **SECTION A-A**

345/395 SERIES CARD EDGE CONNECTOR PART NUMBER: 345-028-558-808

**EDAC INC** TORONTO, ONTARIO CANADA

THESE DRAWINGS AND SPECIFICATIONS ARE THE PROPERTY OF EDAC INC.,AND SHALL NOT BE REPRODUCED, OR COPIED OR USED AS THE BASIS FOR THE MANUFACTURE OR SALE OF APPARATUS WITHOUT WRITTEN PERMISSION.

| ACAD REFERENCE NO.  | 345-ENC  | 9-MASTER  |
|---------------------|----------|-----------|
| DRAWN: R.STA.MONICA | DATE:MA' | Y.16/2017 |
| CHECKED:            | DATE:    |           |
| SCALE: NTS          | SHEET 1  | OF 2      |
| DRAWING NUMBER      |          | ISSUE     |
| 345-ENG-MASTER      |          | 1         |
|                     |          |           |