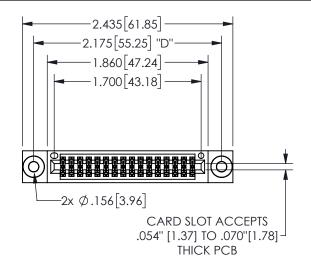

345/395 SERIES CARD EDGE CONNECTOR PART NUMBER: 345-032-500-503

EDAC INC TORONTO, ONTARIO CANADA

YOUR CONNECTION TO QUALITY & SERVICE

THESE DRAWINGS AND SPECIFICATIONS ARE THE PROPERTY OF EDAC INC.,AND SHALL NOT BE REPRODUCED, OR COPIED OR USED AS THE BASIS FOR THE MANUFACTURE OR SALE OF APPARATUS WITHOUT WRITTEN PERMISSION.