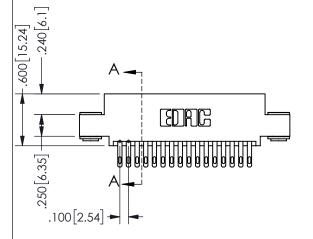

345/395 SERIES CARD EDGE CONNECTOR PART NUMBER: 345-032-500-503

EDAC INC TORONTO, ONTARIO CANADA

YOUR CONNECTION TO QUALITY & SERVICE

THESE DRAWINGS AND SPECIFICATIONS ARE THE PROPERTY OF EDAC INC.,AND SHALL NOT BE REPRODUCED, OR COPIED OR USED AS THE BASIS FOR THE MANUFACTURE OR SALE OF APPARATUS WITHOUT WRITTEN PERMISSION.