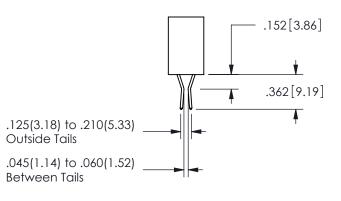

SECTION A-A

ORIGINAL 1

ISSUE NUMBER

**Contact Code 558** 

Contact Code 559

Contact Code 560

- INSULATOR MATERIAL: THERMOPLASTIC POLYESTER, UL 94V-0 DAP MATERIAL AVAILABLE UPON REQUEST
- CONTACT MATERIAL; COPPER ALLOY

CONTACT PLATING: GOLD ON THE MATING AREA, TIN PLATING ON THE CONTACT TAILS, NICKEL UNDERPLATE

345/395 SERIES CARD EDGE CONNECTOR CONTACT CODE 555,556,558,559,560 DIMENSIONS

YOUR CONNECTION TO QUALITY & SERVICE