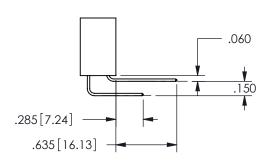

THIS IS A C.A.D. GENERATED DRAWING DO NOT MAKE MANUAL REVISIONS TO MASTER.

ISSUE NUMBER

ORIGINAL

1

<u>Contact Dimensions:</u>
500-Wire Hole .050x.025(1.27x0.64) - Tail LG=.260(6.60)
.100 (2.54) Contact Spacing x .200 (5.08) Row Spacing

345/395 SERIES CARD EDGE CONNECTOR PART NUMBER: 345-032-500-503

EDAC INC TORONTO, ONTARIO CANADA

YOUR CONNECTION TO QUALITY & SERVICE

THESE DRAWINGS AND SPECIFICATIONS ARE THE PROPERTY OF EDAC INC.,AND SHALL NOT BE REPRODUCED, OR COPIED OR USED AS THE BASIS FOR THE MANUFACTURE OR SALE OF APPARATUS WITHOUT WRITTEN PERMISSION.