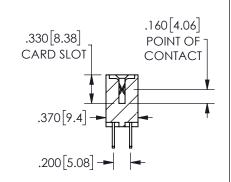

THIS IS A C.A.D. GENERATED DRAWING DO NOT MAKE MANUAL REVISIONS TO MASTER.

ISSUE NUMBER

ORIGINAL

1

<u>Contact Dimensions:</u>
500-Wire Hole .050x.025(1.27x0.64) - Tail LG=.260(6.60)
.100 (2.54) Contact Spacing x .200 (5.08) Row Spacing

SECTION A-A

ORIGINAL 1

ISSUE NUMBER

**Contact Code 558** 

Contact Code 559

Contact Code 560

- INSULATOR MATERIAL: THERMOPLASTIC POLYESTER, UL 94V-0 DAP MATERIAL AVAILABLE UPON REQUEST
- CONTACT MATERIAL; COPPER ALLOY

CONTACT PLATING: GOLD ON THE MATING AREA, TIN PLATING ON THE CONTACT TAILS, NICKEL UNDERPLATE

345/395 SERIES CARD EDGE CONNECTOR CONTACT CODE 555,556,558,559,560 DIMENSIONS

YOUR CONNECTION TO QUALITY & SERVICE