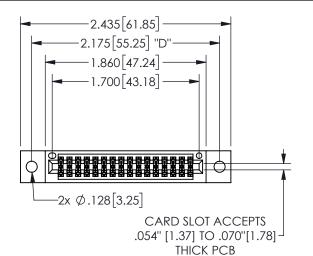

THIS IS A C.A.D. GENERATED DRAWING DO NOT MAKE MANUAL REVISIONS TO MASTER.

ISSUE NUMBER

ORIGINAL

1

<u>Contact Dimensions:</u>
521-P.C. Tail .025 Sq.(0.64 Sq.) - Tail LG=.150(3.81)
.100 (2.54) Contact Spacing x .200 (5.08) Row Spacing

.160 4.06 .330[8.38] POINT OF CARD SLOT CONTACT .370 9.4

**SECTION A-A** 

345/395 SERIES CARD EDGE CONNECTOR PART NUMBER: 345-032-521-802

**EDAC INC** TORONTO, ONTARIO CANADA

THESE DRAWINGS AND SPECIFICATIONS ARE THE PROPERTY OF EDAC INC., AND SHALL NOT BE REPRODUCED, OR COPIED OR USED AS THE BASIS FOR THE MANUFACTURE OR SALE OF APPARATUS WITHOUT WRITTEN PERMISSION.