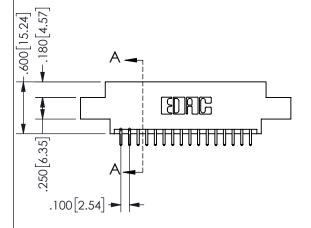

THIS IS A C.A.D. GENERATED DRAWING DO NOT MAKE MANUAL REVISIONS TO MASTER.

ISSUE NUMBER

ORIGINAL

1

<u>Contact Dimensions:</u>
521-P.C. Tail .025 Sq.(0.64 Sq.) - Tail LG=.150(3.81)
.100 (2.54) Contact Spacing x .200 (5.08) Row Spacing

.160 4.06 .330[8.38] POINT OF CARD SLOT CONTACT .370 9.4

**SECTION A-A** 

345/395 SERIES CARD EDGE CONNECTOR PART NUMBER: 345-032-521-802

**EDAC INC** TORONTO, ONTARIO CANADA

THESE DRAWINGS AND SPECIFICATIONS ARE THE PROPERTY OF EDAC INC., AND SHALL NOT BE REPRODUCED, OR COPIED OR USED AS THE BASIS FOR THE MANUFACTURE OR SALE OF APPARATUS WITHOUT WRITTEN PERMISSION.