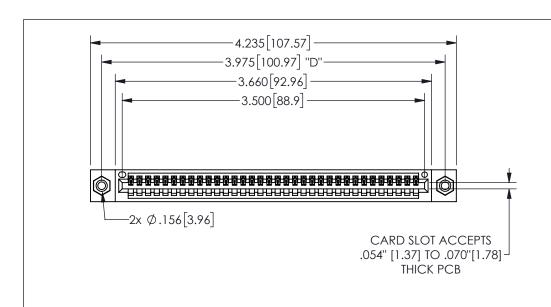

345/395 SERIES CARD EDGE CONNECTOR PART NUMBER: 345-034-540-108

**EDAC INC** TORONTO, ONTARIO CANADA

ARE THE PROPERTY OF EDAC INC.,AND SHALL NOT BE REPRODUCED, OR COPIED OR USED AS THE BASIS FOR THE MANUFACTURE OR SALE OF APPARATUS WITHOUT WRITTEN PERMISSION.

THESE DRAWINGS AND SPECIFICATIONS

| ACAD REFERENCE NO.  | 345-ENG-MASTER   |
|---------------------|------------------|
| DRAWN: R.STA.MONICA | DATE:MAY.16/2017 |
| CHECKED:            | DATE:            |
| SCALE: NTS          | SHEET 1 OF 2     |
| DRAWING NUMBER      | ISSUE            |
| 345-ENG-MASTER      | 1                |