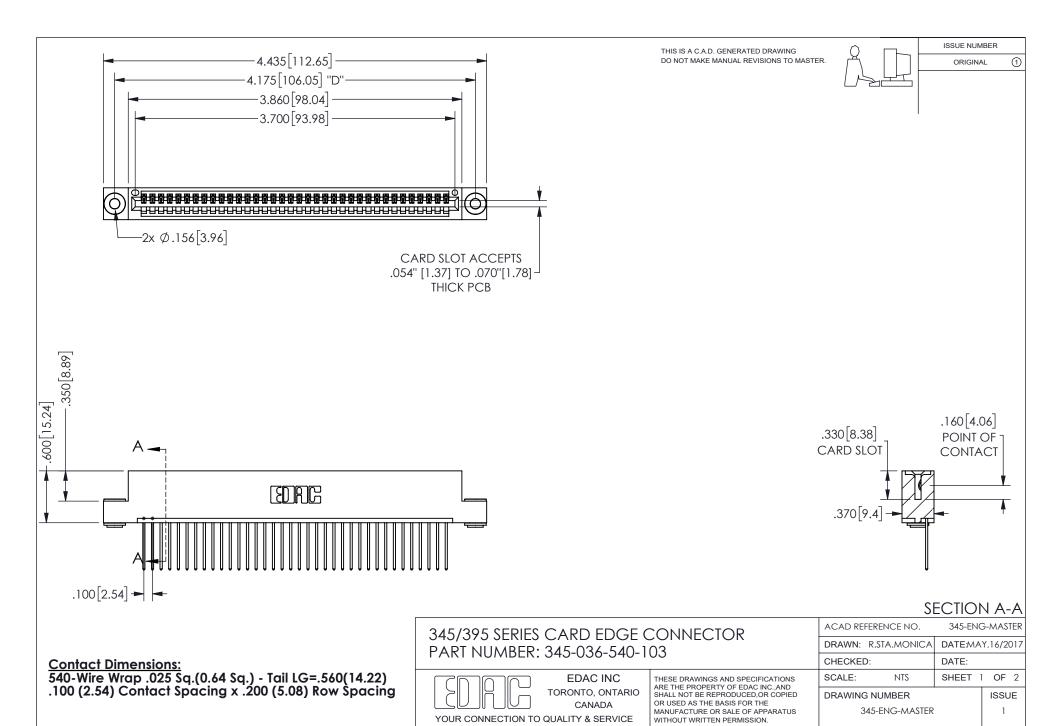

ISSUE NUMBER ORIGINAL

1

**Contact Code 558** 

Contact Code 559

Contact Code 560

INSULATOR MATERIAL: THERMOPLASTIC POLYESTER, UL 94V-0 DAP MATERIAL AVAILABLE UPON REQUEST

CONTACT MATERIAL; COPPER ALLOY

CONTACT PLATING: GOLD ON THE MATING AREA, TIN PLATING ON THE CONTACT TAILS, NICKEL UNDERPLATE

## 345/395 SERIES CARD EDGE CONNECTOR CONTACT CODE 555,556,558,559,560 DIMENSIONS

YOUR CONNECTION TO QUALITY & SERVICE

**EDAC INC** TORONTO, ONTARIO CANADA

THESE DRAWINGS AND SPECIFICATIONS ARE THE PROPERTY OF EDAC INC.,AND SHALL NOT BE REPRODUCED, OR COPIED OR USED AS THE BASIS FOR THE MANUFACTURE OR SALE OF APPARATUS WITHOUT WRITTEN PERMISSION.

| ACAD REFERENCE NO.  | 345-ENG-MASTER   |
|---------------------|------------------|
| DRAWN: R.STA.MONICA | DATE:MAY.16/2017 |
| CHECKED:            | DATE:            |
| SCALE: 1:1          | SHEET 2 OF 2     |
| DRAWING NUMBER      | ISSUE            |
| 345-ENG-MASTER      | 1                |