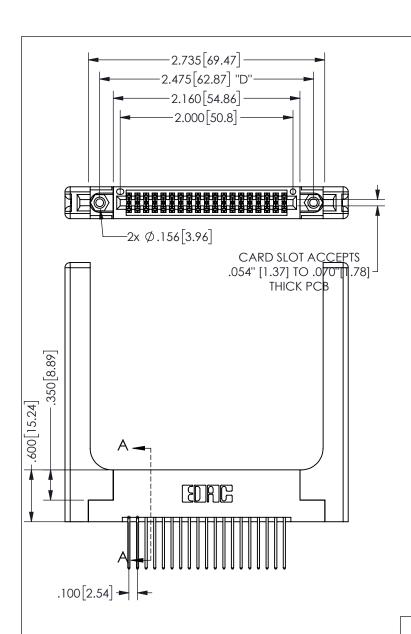

## 345/395 SERIES CARD EDGE CONNECTOR PART NUMBER: 345-038-540-258

YOUR CONNECTION TO QUALITY & SERVICE

**EDAC INC** TORONTO, ONTARIO CANADA

ARE THE PROPERTY OF EDAC INC.,AND SHALL NOT BE REPRODUCED,OR COPIED OR USED AS THE BASIS FOR THE MANUFACTURE OR SALE OF APPARATUS WITHOUT WRITTEN PERMISSION.

**SECTION A-A** 

Contact Dimensions: 540-Wire Wrap .025 Sq.(0.64 Sq.) - Tail LG=.560(14.22) .100 (2.54) Contact Spacing x .200 (5.08) Row Spacing

ORIGINAL 1

ISSUE NUMBER

**Contact Code 558** 

Contact Code 559

Contact Code 560

INSULATOR MATERIAL: THERMOPLASTIC POLYESTER, UL 94V-0 DAP MATERIAL AVAILABLE UPON REQUEST

CONTACT MATERIAL; COPPER ALLOY CONTACT PLATING: GOLD ON THE MATING AREA, TIN PLATING ON THE CONTACT TAILS, NICKEL UNDERPLATE