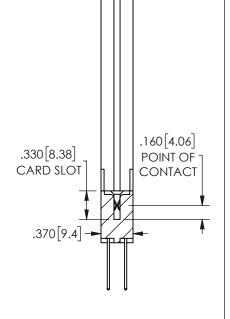

**SECTION A-A** 

Contact Dimensions: 540-Wire Wrap .025 Sq.(0.64 Sq.) - Tail LG=.560(14.22) .100 (2.54) Contact Spacing x .200 (5.08) Row Spacing

ORIGINAL 1

ISSUE NUMBER

**Contact Code 558** 

Contact Code 559

Contact Code 560

INSULATOR MATERIAL: THERMOPLASTIC POLYESTER, UL 94V-0 DAP MATERIAL AVAILABLE UPON REQUEST

CONTACT MATERIAL; COPPER ALLOY CONTACT PLATING: GOLD ON THE MATING AREA, TIN PLATING ON THE CONTACT TAILS, NICKEL UNDERPLATE