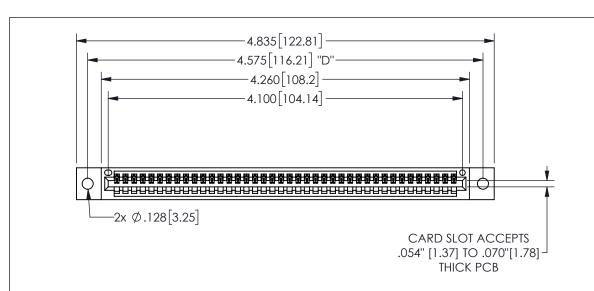

THIS IS A C.A.D. GENERATED DRAWING DO NOT MAKE MANUAL REVISIONS TO MASTER.

ORIGINAL

.160 4.06 .330[8.38] POINT OF CARD SLOT CONTACT .370 9.4

.240[6.1] 600 15.24 250 [6.35] .100[2.54]

<u>Contact Dimensions:</u> 544-Wire Wrap .050x.025(1.27x0.64) - Tail LG=.750(19.05)

.100 (2.54) Contact Spacing x .200 (5.08) Row Spacing

345/395 SERIES CARD EDGE CONNECTOR PART NUMBER: 345-040-544-402

YOUR CONNECTION TO QUALITY & SERVICE

**EDAC INC** TORONTO, ONTARIO CANADA

THESE DRAWINGS AND SPECIFICATIONS ARE THE PROPERTY OF EDAC INC.,AND SHALL NOT BE REPRODUCED, OR COPIED OR USED AS THE BASIS FOR THE MANUFACTURE OR SALE OF APPARATUS WITHOUT WRITTEN PERMISSION.