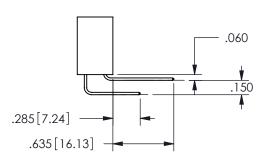

## .240[6.1] .600[15.24] 250 [6.35] .100[2.54]

<u>Contact Dimensions:</u>
559-90 Degree Bend (Code 541 Contacts)
See Sheet 2 for Contact Code 555, 556, 558, 559, 560 **Dimensions** 