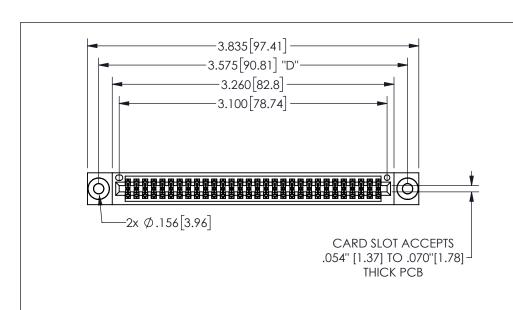

345/395 SERIES CARD EDGE CONNECTOR PART NUMBER: 345-060-540-503

YOUR CONNECTION TO QUALITY & SERVICE

**EDAC INC** TORONTO, ONTARIO CANADA

THESE DRAWINGS AND SPECIFICATIONS ARE THE PROPERTY OF EDAC INC.,AND SHALL NOT BE REPRODUCED,OR COPIED OR USED AS THE BASIS FOR THE MANUFACTURE OR SALE OF APPARATUS WITHOUT WRITTEN PERMISSION.

## 345/395 SERIES CARD EDGE CONNECTOR CONTACT CODE 555,556,558,559,560 DIMENSIONS

YOUR CONNECTION TO QUALITY & SERVICE

**EDAC INC** TORONTO, ONTARIO CANADA

THESE DRAWINGS AND SPECIFICATIONS ARE THE PROPERTY OF EDAC INC.,AND SHALL NOT BE REPRODUCED, OR COPIED OR USED AS THE BASIS FOR THE MANUFACTURE OR SALE OF APPARATUS WITHOUT WRITTEN PERMISSION.