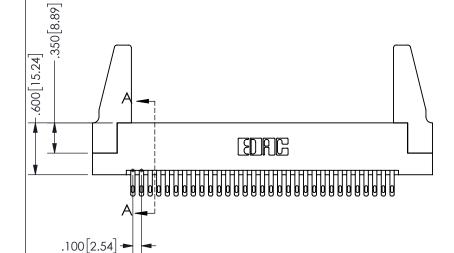

SECTION A-A

ISSUE NUMBER ORIGINAL

1

**Contact Code 558** 

Contact Code 559

**Contact Code 560** 

INSULATOR MATERIAL: THERMOPLASTIC POLYESTER, UL 94V-0 DAP MATERIAL AVAILABLE UPON REQUEST

CONTACT MATERIAL; COPPER ALLOY

CONTACT PLATING: GOLD ON THE MATING AREA, TIN PLATING ON THE CONTACT TAILS, NICKEL UNDERPLATE

## 345/395 SERIES CARD EDGE CONNECTOR CONTACT CODE 555,556,558,559,560 DIMENSIONS

YOUR CONNECTION TO QUALITY & SERVICE

**EDAC INC** TORONTO, ONTARIO CANADA

THESE DRAWINGS AND SPECIFICATIONS ARE THE PROPERTY OF EDAC INC.,AND SHALL NOT BE REPRODUCED, OR COPIED OR USED AS THE BASIS FOR THE MANUFACTURE OR SALE OF APPARATUS WITHOUT WRITTEN PERMISSION.