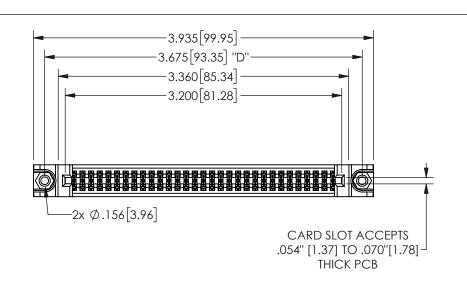

THIS IS A C.A.D. GENERATED DRAWING DO NOT MAKE MANUAL REVISIONS TO MASTER.

ISSUE NUMBER ORIGINAL

.160 4.06 .330[8.38] POINT OF CARD SLOT CONTACT .370 9.4 .200 [5.08] -

<u>Contact Dimensions:</u>
500-Wire Hole .050x.025(1.27x0.64) - Tail LG=.260(6.60)
.100 (2.54) Contact Spacing x .200 (5.08) Row Spacing

345/395 SERIES CARD EDGE CONNECTOR PART NUMBER: 345-062-500-288

YOUR CONNECTION TO QUALITY & SERVICE

**EDAC INC** TORONTO, ONTARIO CANADA

ARE THE PROPERTY OF EDAC INC.,AND SHALL NOT BE REPRODUCED, OR COPIED OR USED AS THE BASIS FOR THE MANUFACTURE OR SALE OF APPARATUS WITHOUT WRITTEN PERMISSION.

THESE DRAWINGS AND SPECIFICATIONS

| 01                  |    |                  | 1 / 1 / 1 |
|---------------------|----|------------------|-----------|
| ACAD REFERENCE NO.  |    | 345-ENG-MASTER   |           |
| DRAWN: R.STA.MONICA |    | DATE:MAY.16/2017 |           |
| CHECKED:            |    | DATE:            |           |
| SCALE: N            | TS | SHEET 1          | OF 2      |
| DRAWING NUMBER      |    |                  | ISSUE     |
| 345-ENG-MASTER      |    |                  | 1         |