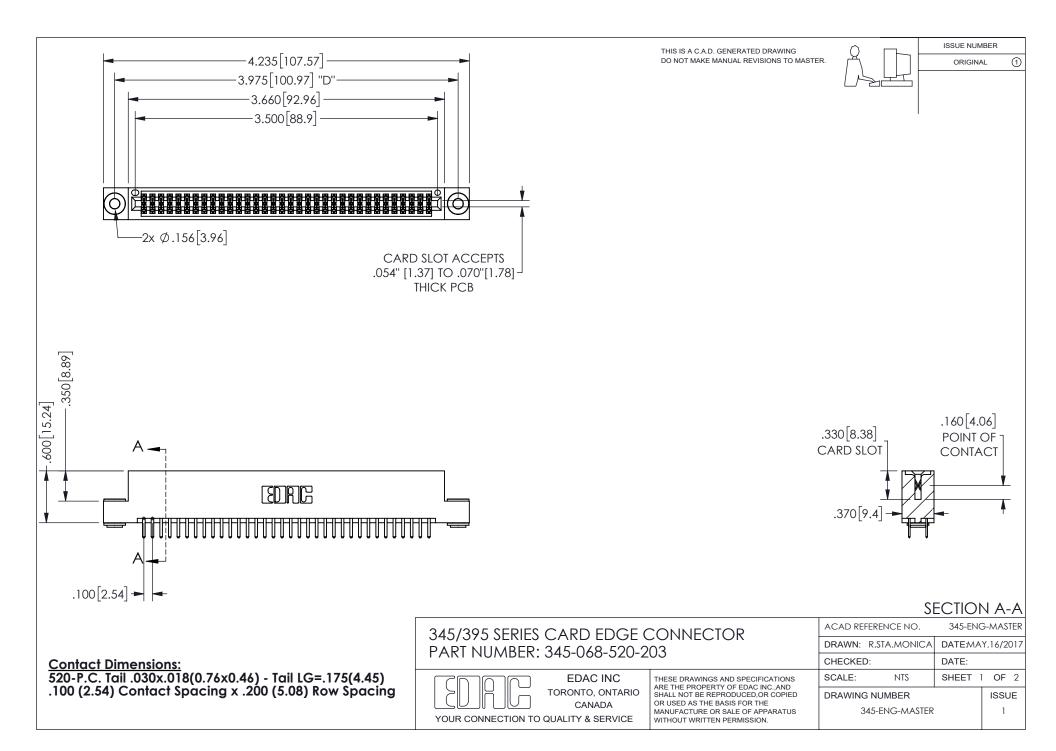

ISSUE NUMBER ORIGINAL

1









**Contact Code 558** 

Contact Code 559

Contact Code 560

INSULATOR MATERIAL: THERMOPLASTIC POLYESTER, UL 94V-0 DAP MATERIAL AVAILABLE UPON REQUEST

CONTACT MATERIAL; COPPER ALLOY

CONTACT PLATING: GOLD ON THE MATING AREA, TIN PLATING ON THE CONTACT TAILS, NICKEL UNDERPLATE

## 345/395 SERIES CARD EDGE CONNECTOR CONTACT CODE 555,556,558,559,560 DIMENSIONS

YOUR CONNECTION TO QUALITY & SERVICE

**EDAC INC** TORONTO, ONTARIO CANADA

THESE DRAWINGS AND SPECIFICATIONS ARE THE PROPERTY OF EDAC INC.,AND SHALL NOT BE REPRODUCED, OR COPIED OR USED AS THE BASIS FOR THE MANUFACTURE OR SALE OF APPARATUS WITHOUT WRITTEN PERMISSION.

| ACAD REFERENCE NO.  | 345-ENG-MASTER   |
|---------------------|------------------|
| DRAWN: R.STA.MONICA | DATE:MAY.16/2017 |
| C