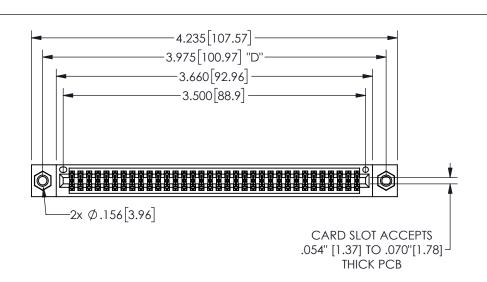

345/395 SERIES CARD EDGE CONNECTOR PART NUMBER: 345-068-541-807

YOUR CONNECTION TO QUALITY & SERVICE

**EDAC INC** TORONTO, ONTARIO CANADA

THESE DRAWINGS AND SPECIFICATIONS ARE THE PROPERTY OF EDAC INC.,AND SHALL NOT BE REPRODUCED, OR COPIED OR USED AS THE BASIS FOR THE MANUFACTURE OR SALE OF APPARATUS WITHOUT WRITTEN PERMISSION.

| ACAD REFERENCE NO. |              | 345-ENG-MASTER |           |
|--------------------|--------------|----------------|-----------|
| DRAWN:             | R.STA.MONICA | DATEMA         | Y.16/2017 |
| CHECKED:           |              | DATE:          |           |
| SCALE:             | NTS          | SHEET          | OF 2      |
| DRAWING            | NUMBER       |                | ISSUE     |
| 345-ENG-MASTER     |              |                | 1         |