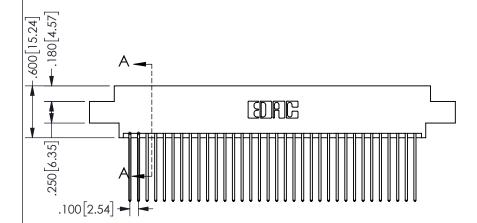

SECTION A-A

ISSUE NUMBER ORIGINAL

1

**Contact Code 558** 

Contact Code 559

**Contact Code 560** 

INSULATOR MATERIAL: THERMOPLASTIC POLYESTER, UL 94V-0 DAP MATERIAL AVAILABLE UPON REQUEST

CONTACT MATERIAL; COPPER ALLOY

CONTACT PLATING: GOLD ON THE MATING AREA, TIN PLATING ON THE CONTACT TAILS, NICKEL UNDERPLATE

## 345/395 SERIES CARD EDGE CONNECTOR CONTACT CODE 555,556,558,559,560 DIMENSIONS

YOUR CONNECTION TO QUALITY & SERVICE

**EDAC INC** TORONTO, ONTARIO CANADA

THESE DRAWINGS AND SPECIFICATIONS ARE THE PROPERTY OF EDAC INC.,AND SHALL NOT BE REPRODUCED, OR COPIED OR USED AS THE BASIS FOR THE MANUFACTURE OR SALE OF APPARATUS WITHOUT WRITTEN PERMISSION.

|  | ACAD REFERENCE NO.  | 345-ENG-MASTER   |
|--|---------------------|------------------|
|  | DRAWN: R.STA.MONICA | DATE:MAY.16/2017 |
|  | CHECKED:            | DATE:            |
|  | SCALE: 1:1          | SHEET 2 OF 2     |
|  | DRAWING NUMBER      | ISSUE            |
|  | 345-ENG-MASTER      | 1                |