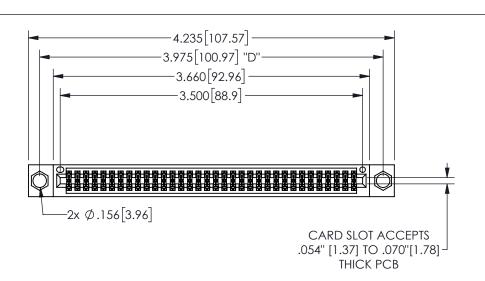

THIS IS A C.A.D. GENERATED DRAWING DO NOT MAKE MANUAL REVISIONS TO MASTER.

ISSUE NUMBER

ORIGINAL

.160 4.06 .330[8.38] POINT OF CARD SLOT CONTACT .370 [9.4]

-.180[4.57] .600[15.24] .250[6.35] .100[2.54]

<u>Contact Dimensions:</u> 544-Wire Wrap .050x.025(1.27x0.64) - Tail LG=.750(19.05)

.100 (2.54) Contact Spacing x .200 (5.08) Row Spacing

## 345/395 SERIES CARD EDGE CONNECTOR PART NUMBER: 345-068-544-804

YOUR CONNECTION TO QUALITY & SERVICE

**EDAC INC** TORONTO, ONTARIO CANADA

THESE DRAWINGS AND SPECIFICATIONS ARE THE PROPERTY OF EDAC INC.,AND SHALL NOT BE REPRODUCED, OR COPIED OR USED AS THE BASIS FOR THE MANUFACTURE OR SALE OF APPARATUS WITHOUT WRITTEN PERMISSION.

|                    | 0.             |                | , , , , , |
|--------------------|----------------|----------------|-----------|
| ACAD REFERENCE NO. |                | 345-ENG-MASTER |           |
| DRAWN:             | R.STA.MONICA   | DATEMA         | Y.16/2017 |
| CHECKED:           |                | DATE:          |           |
| SCALE:             | NTS            | SHEET          | OF 2      |
| DRAWING NUMBER     |                |                | ISSUE     |
| 3                  | 345-ENG-MASTER |                | 1         |