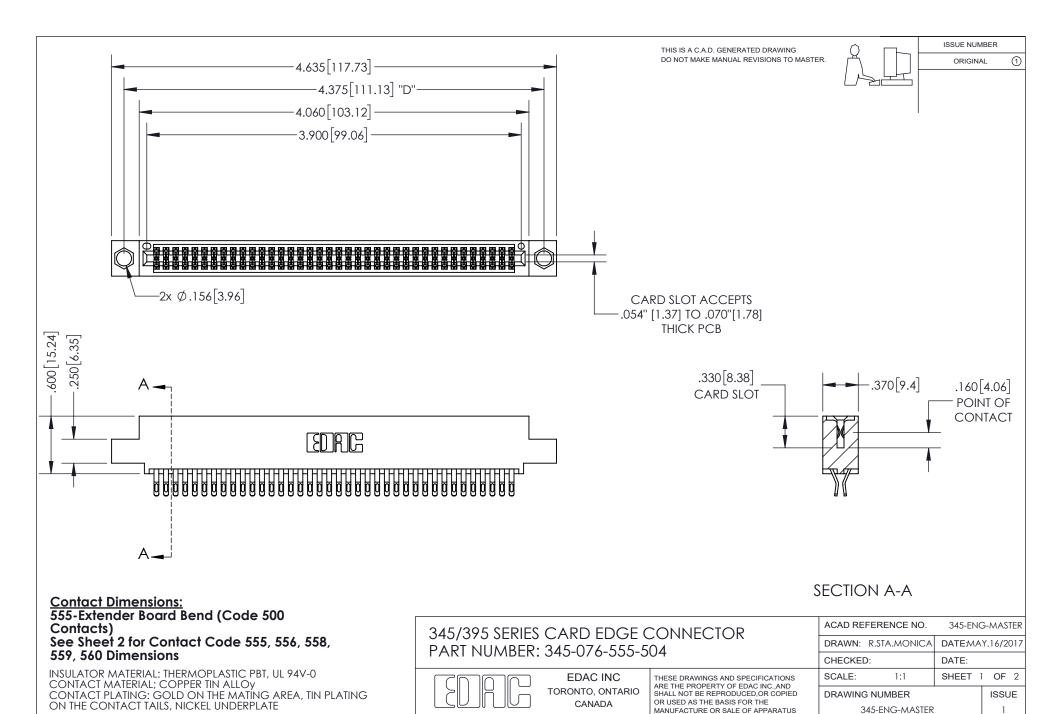

## 345/395 SERIES CARD EDGE CONNECTOR CONTACT CODE 555,556,558,559,560 DIMENSIONS

YOUR CONNECTION TO QUALITY & SERVICE

**EDAC INC** TORONTO, ONTARIO CANADA

THESE DRAWINGS AND SPECIFICATIONS ARE THE PROPERTY OF EDAC INC.,AND SHALL NOT BE REPRODUCED, OR COPIED OR USED AS THE BASIS FOR THE MANUFACTURE OR SALE OF APPARATUS WITHOUT WRITTEN PERMISSION.