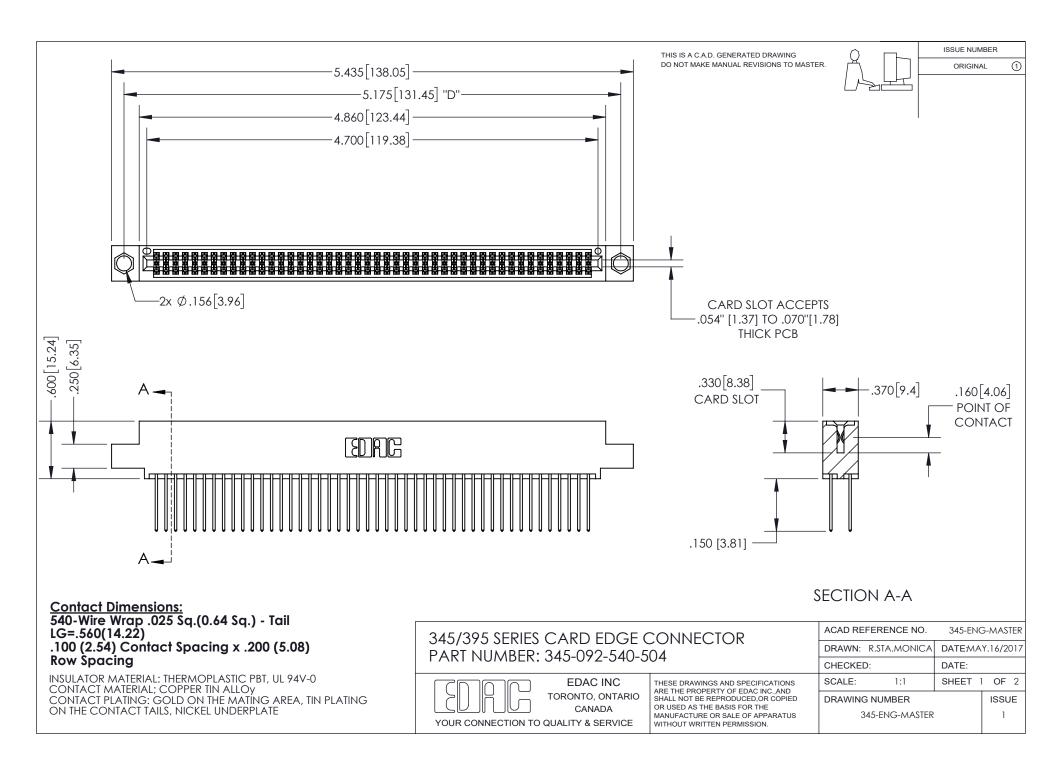

ISSUE NUMBER ORIGINAL

1

**Contact Code 558** 

**Contact Code 559** 

Contact Code 560

- INSULATOR MATERIAL: THERMOPLASTIC POLYESTER, UL 94V-0
- DAP MATERIAL AVAILABLE UPON REQUEST
- CONTACT MATERIAL; COPPER ALLOY

CONTACT PLATING: GOLD ON THE MATING AREA, TIN PLATING ON THE CONTACT TAILS, NICKEL UNDERPLATE

\*FOR ALL OTHER SPECIFICATIONS REFER TO SHEET 3\*