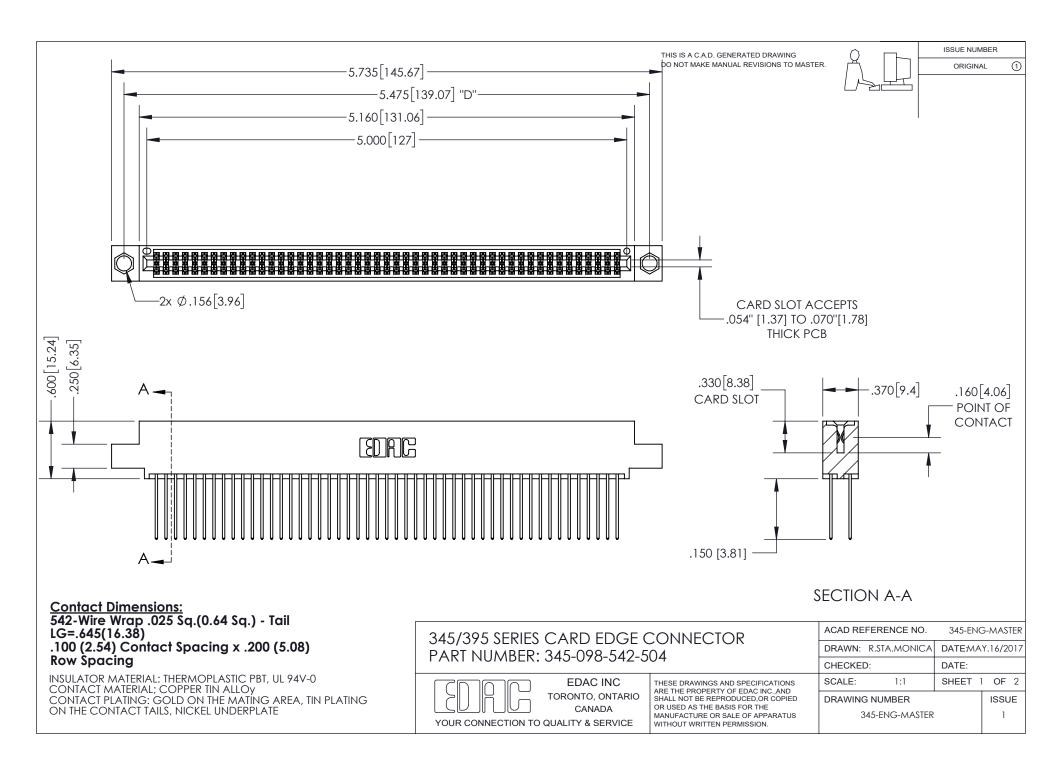

ISSUE NUMBER ORIGINAL

1

**Contact Code 558** 

**Contact Code 559** 

Contact Code 560

- INSULATOR MATERIAL: THERMOPLASTIC POLYESTER, UL 94V-0
- DAP MATERIAL AVAILABLE UPON REQUEST
- CONTACT MATERIAL; COPPER ALLOY