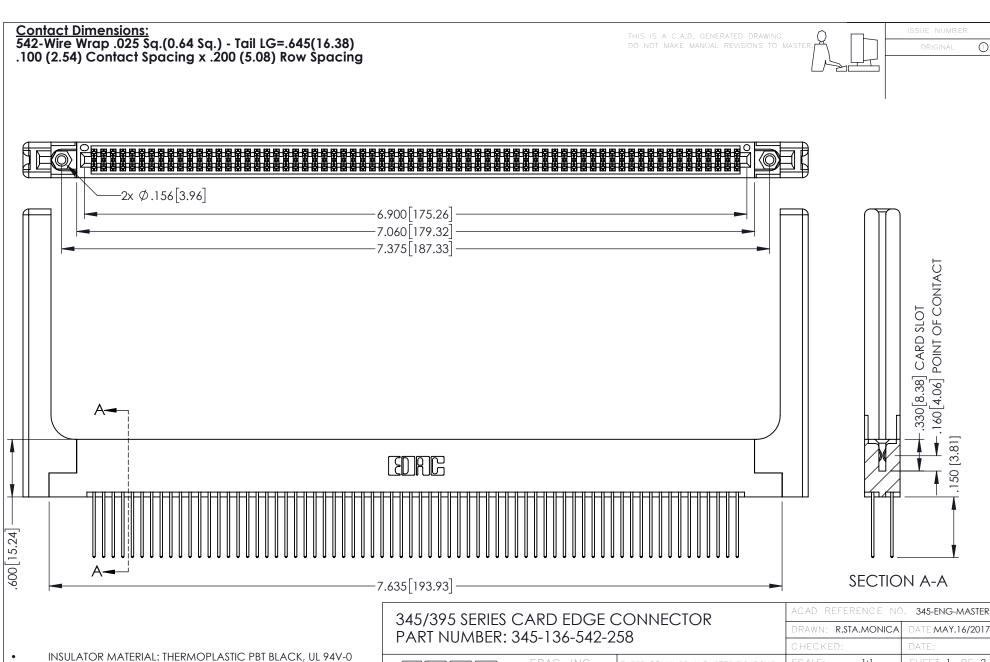

345-ENG-MASTER

**Contact Code 558** 

Contact Code 559

**Contact Code 560** 

INSULATOR MATERIAL: THERMOPLASTIC POLYESTER, UL 94V-0 DAP MATERIAL AVAILABLE UPON REQUEST

CONTACT MATERIAL; COPPER ALLOY CONTACT PLATING: GOLD ON THE MATING AREA, TIN PLATING ON THE CONTACT TAILS, NICKEL UNDERPLATE