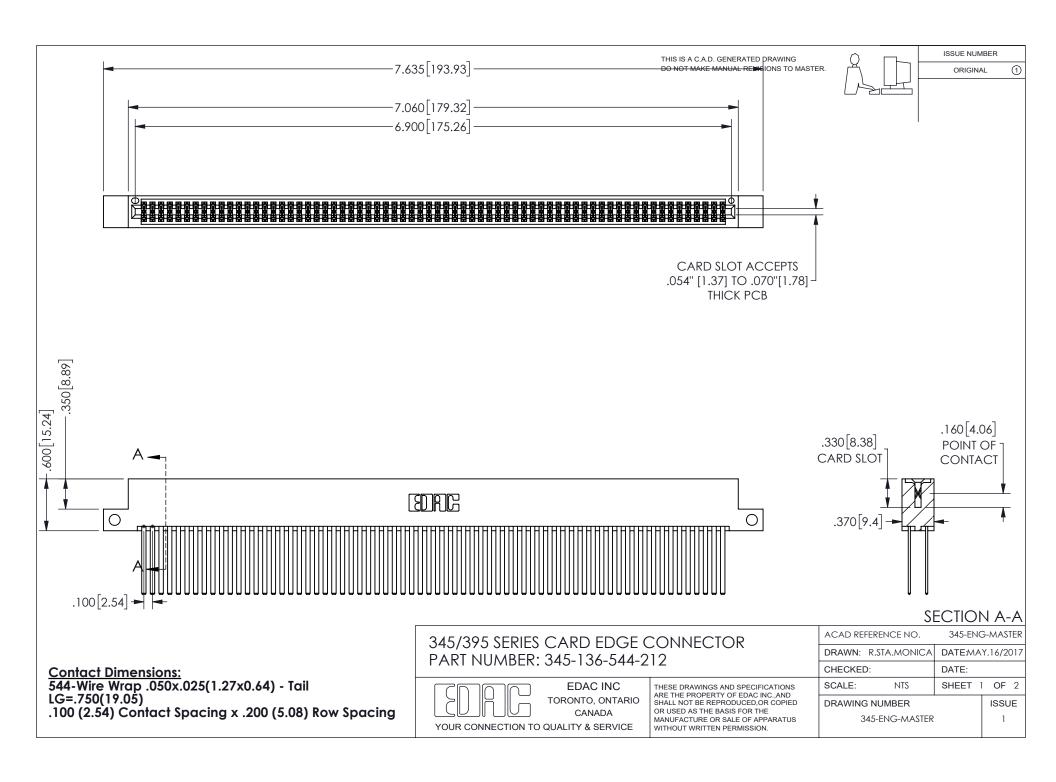

ORIGINAL 1

ISSUE NUMBER

**Contact Code 558** 

Contact Code 559

Contact Code 560

- INSULATOR MATERIAL: THERMOPLASTIC POLYESTER, UL 94V-0 DAP MATERIAL AVAILABLE UPON REQUEST

CONTACT MATERIAL; COPPER ALLOY CONTACT PLATING: GOLD ON THE MATING AREA, TIN PLATING ON THE CONTACT TAILS, NICKEL UNDERPLATE

## 345/395 SERIES CARD EDGE CONNECTOR CONTACT CODE 555,556,558,559,560 DIMENSIONS

YOUR CONNECTION TO QUALITY & SERVICE

**EDAC INC** TORONTO, ONTARIO CANADA

THESE DRAWINGS AND SPECIFICATIONS ARE THE PROPERTY OF EDAC INC.,AND SHALL NOT BE REPRODUCED, OR COPIED OR USED AS THE BASIS FOR THE MANUFACTURE OR SALE OF APPARATUS WITHOUT WRITTEN PERMISSION.

| ACAD REFERENCE NO.  | 345-ENG-MASTER   |
|---------------------|------------------|
| DRAWN: R.STA.MONICA | DATE:MAY.16/2017 |
| CHECKED:            | DATE:            |
| SCALE: 1:1          | SHEET 2 OF 2     |
| DRAWING NUMBER      | ISSUE            |
| 345-ENG-MASTER      | 1                |