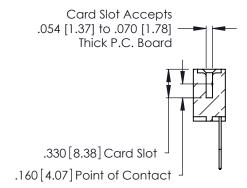

**Contact Code 560** 

INSULATOR MATERIAL: THERMOPLASTIC POLYESTER, UL 94V-0 CONTACT MATERIAL; COPPER, NICKEL, TIN ALLOY CA-725 CONTACT PLATING: GOLD ON THE MATING AREA, TIN-LEAD

ON THE CONTACT TAILS, NICKEL UNDERPLATE

346/396 SERIES CARD EDGE CONNECTOR CONTACT CODE 555,556,558,559,560 DIMENSIONS

YOUR CONNECTION TO QUALITY & SERVICE

**EDAC INC** TORONTO, ONTARIO CANADA

THESE DRAWINGS AND SPECIFICATIONS ARE THE PROPERTY OF EDAC INC.,AND SHALL NOT BE REPRODUCED, OR COPIED OR USED AS THE BASIS FOR THE MANUFACTURE OR SALE OF APPARATUS WITHOUT WRITTEN PERMISSION.