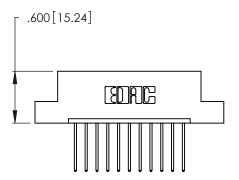

THIS IS A C.A.D. GENERATED DRAWING DO NOT MAKE MANUAL REVISIONS TO MASTER.

346/396 SERIES CARD EDGE CONNECTOR PART NUMBER: 346-011-540-108

**EDAC INC** TORONTO, ONTARIO CANADA

THESE DRAWINGS AND SPECIFICATIONS ARE THE PROPERTY OF EDAC INC.,AND SHALL NOT BE REPRODUCED, OR COPIED OR USED AS THE BASIS FOR THE MANUFACTURE OR SALE OF APPARATUS WITHOUT WRITTEN PERMISSION.