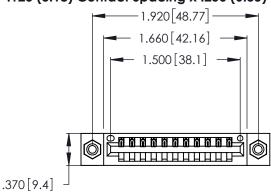

<u>Contact Dimensions:</u>
540-Wire Wrap .025 Sq. (0.64 Sq.) - Tail LG. =.560 (14.22) .125 (3.18) Contact Spacing x .250 (6.35) Row Spacing

- INSULATOR MATERIAL: THERMOPLASTIC POLYESTER, UL 94V-0 CONTACT MATERIAL; COPPER, NICKEL, TIN\_ALLOY CA-725
- CONTACT PLATING: GOLD ON THE MATING AREA, TIN-LEAD ON THE CONTACT TAILS, NICKEL UNDERPLATE

THIS IS A C.A.D. GENERATED DRAWING DO NOT MAKE MANUAL REVISIONS TO MASTER.

346/396 SERIES CARD EDGE CONNECTOR PART NUMBER: 346-011-540-108

**EDAC INC** TORONTO, ONTARIO CANADA

THESE DRAWINGS AND SPECIFICATIONS ARE THE PROPERTY OF EDAC INC.,AND SHALL NOT BE REPRODUCED, OR COPIED OR USED AS THE BASIS FOR THE MANUFACTURE OR SALE OF APPARATUS WITHOUT WRITTEN PERMISSION.