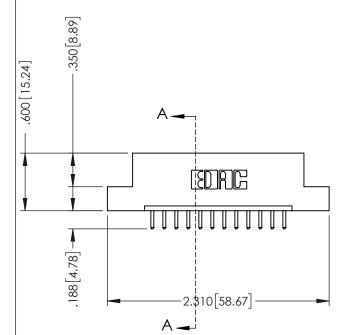

SECTION A-A

.330 [8.38] Slot Depth .160 [4.06] Point of Contact

346-ENG-MASTER

ISSUE NUMBER ORIGINAL 1

## 346/396 SERIES CARD EDGE CONNECTOR CONTACT CODE 555,556,558,559,560 DIMENSIONS

YOUR CONNECTION TO QUALITY & SERVICE

**EDAC INC** TORONTO, ONTARIO CANADA

THESE DRAWINGS AND SPECIFICATIONS ARE THE PROPERTY OF EDAC INC.,AND SHALL NOT BE REPRODUCED, OR COPIED OR USED AS THE BASIS FOR THE MANUFACTURE OR SALE OF APPARATUS WITHOUT WRITTEN PERMISSION.

|   | ACAD REFERENCE NO. | 346-ENG-MASTER   |
|---|--------------------|------------------|
|   | DRAWN: J.LEE       | DATE: APR. 22/09 |
| ) | CHECKED:           | DATE:            |
|   | SCALE: 1:1         | SHEET 2 OF 2     |
|   | DRAWING NUMBER     | ISSUE            |
|   | 346-ENG-MASTER     | 1                |