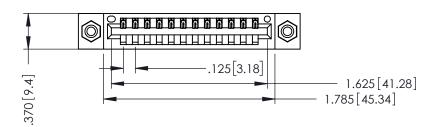

THIS IS A C.A.D. GENERATED DRAWING DO NOT MAKE MANUAL REVISIONS TO MASTER.

ISSUE NUMBER

ORIGINAL

1

INSULATOR MATERIAL: THERMOPLASTIC POLYESTER, UL 94V-0 CONTACT MATERIAL; COPPER, NICKEL, TIN ALLOY CA-725 CONTACT PLATING: GOLD ON THE MATING AREA, TIN-LEAD ON THE CONTACT TAILS, NICKEL UNDERPLATE

346/396 SERIES CARD EDGE CONNECTOR PART NUMBER: 346-012-520-108

YOUR CONNECTION TO QUALITY & SERVICE

**EDAC INC** TORONTO, ONTARIO CANADA

THESE DRAWINGS AND SPECIFICATIONS ARE THE PROPERTY OF EDAC INC.,AND SHALL NOT BE REPRODUCED, OR COPIED OR USED AS THE BASIS FOR THE MANUFACTURE OR SALE OF APPARATUS WITHOUT WRITTEN PERMISSION.

| ACAD REFERENCE NO. | 346-ENG-MASTER   |
|--------------------|------------------|
| DRAWN: J.LEE       | DATE: APR. 22/09 |
| CHECKED:           | DATE:            |
| SCALE: 1:1         | SHEET 1 OF 2     |
| DRAWING NUMBER     | ISSUE            |
|                    | _   ,            |