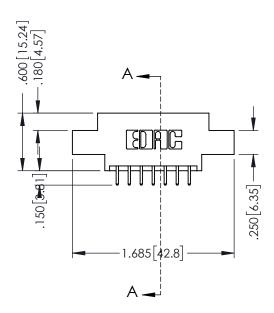

## 346/396 SERIES CARD EDGE CONNECTOR CONTACT CODE 555,556,558,559,560 DIMENSIONS

YOUR CONNECTION TO QUALITY & SERVICE

**EDAC INC** TORONTO, ONTARIO CANADA

THESE DRAWINGS AND SPECIFICATIONS ARE THE PROPERTY OF EDAC INC.,AND SHALL NOT BE REPRODUCED, OR COPIED OR USED AS THE BASIS FOR THE MANUFACTURE OR SALE OF APPARATUS WITHOUT WRITTEN PERMISSION.

## **Contact Code 555**

## **Contact Code 556**

INSULATOR MATERIAL: THERMOPLASTIC POLYESTER, UL 94V-0 CONTACT MATERIAL; COPPER, NICKEL, TIN ALLOY CA-725 CONTACT PLATING: GOLD ON THE MATING AREA, TIN-LEAD

ON THE CONTACT TAILS, NICKEL UNDERPLATE