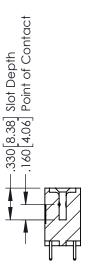

ATING: GOLD ON THE MATING AREA, TIN-LEAD ON THE CONTACT TAILS, NICKEL UNDERPLATE

346/396 SERIES CARD EDGE CONNECTOR PART NUMBER: 346-014-521-802

YOUR CONNECTION TO QUALITY & SERVICE

**EDAC INC** TORONTO, ONTARIO CANADA

THESE DRAWINGS AND SPECIFICATIONS ARE THE PROPERTY OF EDAC INC., AND SHALL NOT BE REPRODUCED,OR COPIED OR USED AS THE BASIS FOR THE MANUFACTURE OR SALE OF APPARATUS WITHOUT WRITTEN PERMISSION.

|  | ACAD REFERENCE NO. |       | 346-ENG-MASTER   |       |
|--|--------------------|-------|------------------|-------|
|  | DRAWN:             | J.LEE | DATE: APR. 22/09 |       |
|  | CHECKED:           |       | DATE:            |       |
|  | SCALE:             | 1:1   | SHEET            | OF 2  |
|  | DRAWING NUMBER     |       |                  | ISSUE |

346-ENG-MASTER



**SECTION A-A** 



ISSUE NUMBER ORIGINAL 1



## **Contact Code 555**

## **Contact Code 556**



INSULATOR MATERIAL: THERMOPLASTIC POLYESTER, UL 94V-0 CONTACT MATERIAL; COPPER, NICKEL, TIN ALLOY CA-725 CONTACT PLATING: GOLD ON THE MATING AREA, TIN-LEAD

ON THE CONTACT TAILS, NICKEL UNDERPLATE

## 346/396 SERIES CARD EDGE CONNECTOR CONTACT CODE 555,556,558,559,560 DIMENSIONS

YOUR CONNECTION TO QUALITY & SERVICE

**EDAC INC** TORONTO, ONTARIO CANADA

THESE DRAWINGS AND SPECIFICATIONS ARE THE PROPERTY OF EDAC INC.,AND SHALL NOT BE REPRODUCED, OR COPIED OR USED AS THE BASIS FOR THE MANUFACTURE OR SALE OF APPARATUS WITHOUT WRITTEN PERMISSION.

|   | ACAD REFERENCE NO. | 346-ENG-MASTER   |  |
|---|--------------------|------------------|--|
|   | DRAWN: J.LEE       | DATE: APR. 22/09 |  |
|