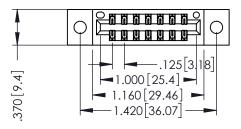

346/396 SERIES CARD EDGE CONNECTOR PART NUMBER: 346-014-521-802

YOUR CONNECTION TO QUALITY & SERVICE

**EDAC INC** TORONTO, ONTARIO CANADA

THESE DRAWINGS AND SPECIFICATIONS ARE THE PROPERTY OF EDAC INC., AND SHALL NOT BE REPRODUCED,OR COPIED OR USED AS THE BASIS FOR THE MANUFACTURE OR SALE OF APPARATUS WITHOUT WRITTEN PERMISSION.

THIS IS A C.A.D. GENERATED DRAWING DO NOT MAKE MANUAL REVISIONS TO MASTER.

ISSUE NUMBER

ORIGINAL

1

INSULATOR MATERIAL: THERMOPLASTIC POLYESTER, UL 94V-0 CONTACT MATERIAL; COPPER, NICKEL, TIN ALLOY CA-725 CONTACT PLATING: GOLD ON THE MATING AREA, TIN-LEAD ON THE CONTACT TAILS, NICKEL UNDERPLATE