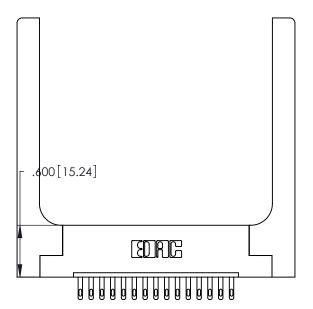

THIS IS A C.A.D. GENERATED DRAWING DO NOT MAKE MANUAL REVISIONS TO MASTER.

1

346/396 SERIES CARD EDGE CONNECTOR PART NUMBER: 346-015-500-158

**EDAC INC** TORONTO, ONTARIO CANADA

THESE DRAWINGS AND SPECIFICATIONS ARE THE PROPERTY OF EDAC INC.,AND SHALL NOT BE REPRODUCED, OR COPIED OR USED AS THE BASIS FOR THE MANUFACTURE OR SALE OF APPARATUS WITHOUT WRITTEN PERMISSION.