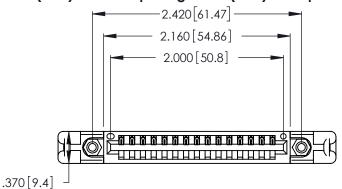

Contact Dimensions: 500-Wire Hole .050x.025 (1.27x0.64) - Tail LG. =.260 (6.60) .125 (3.18) Contact Spacing x .250 (6.35) Row Spacing

- INSULATOR MATERIAL: THERMOPLASTIC POLYESTER, UL 94V-0 CONTACT MATERIAL; COPPER, NICKEL, TIN\_ALLOY CA-725
- CONTACT PLATING: GOLD ON THE MATING AREA, TIN-LEAD ON THE CONTACT TAILS, NICKEL UNDERPLATE

THIS IS A C.A.D. GENERATED DRAWING DO NOT MAKE MANUAL REVISIONS TO MASTER.

1

346/396 SERIES CARD EDGE CONNECTOR PART NUMBER: 346-015-500-158

**EDAC INC** TORONTO, ONTARIO CANADA

THESE DRAWINGS AND SPECIFICATIONS ARE THE PROPERTY OF EDAC INC.,AND SHALL NOT BE REPRODUCED, OR COPIED OR USED AS THE BASIS FOR THE MANUFACTURE OR SALE OF APPARATUS WITHOUT WRITTEN PERMISSION.