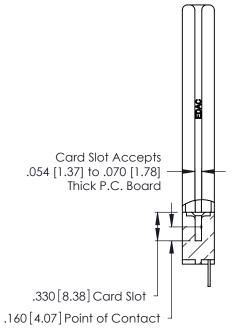

THIS IS A C.A.D. GENERATED DRAWING DO NOT MAKE MANUAL REVISIONS TO MASTER.

ISSUE NUMBER

ORIGINAL

1

**Contact Code 555** 

Contact Code 556

**Contact Code 558** 

**Contact Code 559** 

**Contact Code 560** 

INSULATOR MATERIAL: THERMOPLASTIC POLYESTER, UL 94V-0 CONTACT MATERIAL; COPPER, NICKEL, TIN ALLOY CA-725 CONTACT PLATING: GOLD ON THE MATING AREA, TIN-LEAD

ON THE CONTACT TAILS, NICKEL UNDERPLATE

346/396 SERIES CARD EDGE CONNECTOR CONTACT CODE 555,556,558,559,560 DIMENSIONS

YOUR CONNECTION TO QUALITY & SERVICE

**EDAC INC** TORONTO, ONTARIO CANADA

THESE DRAWINGS AND SPECIFICATIONS ARE THE PROPERTY OF EDAC INC.,AND SHALL NOT BE REPRODUCED, OR COPIED OR USED AS THE BASIS FOR THE MANUFACTURE OR SALE OF APPARATUS WITHOUT WRITTEN PERMISSION.