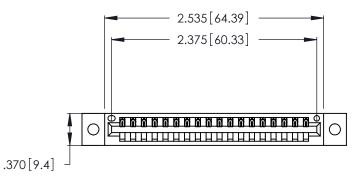

<u>Contact Dimensions:</u>
540-Wire Wrap .025 Sq. (0.64 Sq.) - Tail LG. =.560 (14.22)
.125 (3.18) Contact Spacing x .250 (6.35) Row Spacing

- INSULATOR MATERIAL: THERMOPLASTIC POLYESTER, UL 94V-0 CONTACT MATERIAL; COPPER, NICKEL, TIN ALLOY CA-725
- CONTACT PLATING: GOLD ON THE MATING AREA, TIN-LEAD ON THE CONTACT TAILS, NICKEL UNDERPLATE

THIS IS A C.A.D. GENERATED DRAWING DO NOT MAKE MANUAL REVISIONS TO MASTER.

1

| 346/396 SERIES CARD EDGE CONNECTOR |
|------------------------------------|
| PART NUMBER: 346-018-540-102       |

**EDAC INC** TORONTO, ONTARIO CANADA