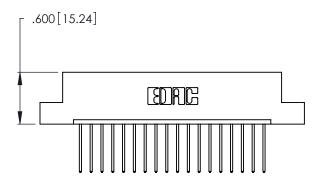

THIS IS A C.A.D. GENERATED DRAWING DO NOT MAKE MANUAL REVISIONS TO MASTER.

1

| 346/396 SERIES CARD EDGE CONNECTOR |
|------------------------------------|
| PART NUMBER: 346-018-540-102       |

**EDAC INC** TORONTO, ONTARIO CANADA