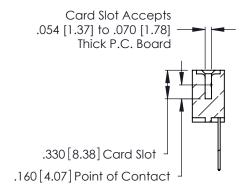

**Contact Code 560** 

INSULATOR MATERIAL: THERMOPLASTIC POLYESTER, UL 94V-0 CONTACT MATERIAL; COPPER, NICKEL, TIN ALLOY CA-725 CONTACT PLATING: GOLD ON THE MATING AREA, TIN-LEAD

ON THE CONTACT TAILS, NICKEL UNDERPLATE

346/396 SERIES CARD EDGE CONNECTOR CONTACT CODE 555,556,558,559,560 DIMENSIONS

YOUR CONNECTION TO QUALITY & SERVICE

**EDAC INC** TORONTO, ONTARIO CANADA

THESE DRAWINGS AND SPECIFICATIONS ARE THE PROPERTY OF EDAC INC.,AND SHALL NOT BE REPRODUCED, OR COPIED OR USED AS THE BASIS FOR THE MANUFACTURE OR SALE OF APPARATUS WITHOUT WRITTEN PERMISSION.