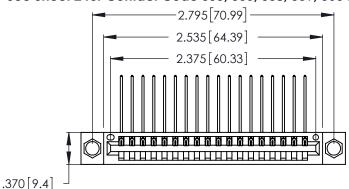

Contact Dimensions:
559-90 Degree Bend (Code 541 Contacts)
See Sheet 2 for Contact Code 555, 556, 558, 559, 560 Dimensions

- INSULATOR MATERIAL: THERMOPLASTIC POLYESTER, UL 94V-0 CONTACT MATERIAL; COPPER, NICKEL, TIN ALLOY CA-725
- CONTACT PLATING: GOLD ON THE MATING AREA, TIN-LEAD ON THE CONTACT TAILS, NICKEL UNDERPLATE

THIS IS A C.A.D. GENERATED DRAWING DO NOT MAKE MANUAL REVISIONS TO MASTER.

| 346/396 SERIES CARD EDGE CONNECTOR |
|------------------------------------|
| PART NUMBER: 346-018-559-104       |

**EDAC INC** TORONTO, ONTARIO CANADA