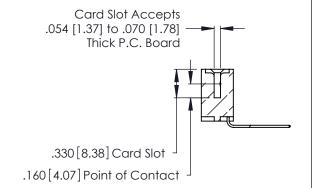

Contact Dimensions:
559-90 Degree Bend (Code 541 Contacts)
See Sheet 2 for Contact Code 555, 556, 558, 559, 560 Dimensions

- INSULATOR MATERIAL: THERMOPLASTIC POLYESTER, UL 94V-0 CONTACT MATERIAL; COPPER, NICKEL, TIN ALLOY CA-725
- CONTACT PLATING: GOLD ON THE MATING AREA, TIN-LEAD ON THE CONTACT TAILS, NICKEL UNDERPLATE

THIS IS A C.A.D. GENERATED DRAWING DO NOT MAKE MANUAL REVISIONS TO MASTER.

ISSUE NUMBER

ORIGINAL

1

**Contact Code 555** 

Contact Code 556

**Contact Code 558** 

**Contact Code 559** 

**Contact Code 560** 

INSULATOR MATERIAL: THERMOPLASTIC POLYESTER, UL 94V-0 CONTACT MATERIAL; COPPER, NICKEL, TIN ALLOY CA-725 CONTACT PLATING: GOLD ON THE MATING AREA, TIN-LEAD

ON THE CONTACT TAILS, NICKEL UNDERPLATE