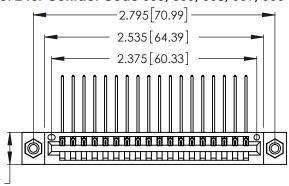

THIS IS A C.A.D. GENERATED DRAWING DO NOT MAKE MANUAL REVISIONS TO MASTER.

346/396 SERIES CARD EDGE CONNECTOR PART NUMBER: 346-018-559-608

**EDAC INC** TORONTO, ONTARIO CANADA

THESE DRAWINGS AND SPECIFICATIONS ARE THE PROPERTY OF EDAC INC., AND SHALL NOT BE REPRODUCED, OR COPIED OR USED AS THE BASIS FOR THE MANUFACTURE OR SALE OF APPARATUS WITHOUT WRITTEN PERMISSION.

| ACAD REFERENCE NO. |       | 346-ENG-MASTER   |       |
|--------------------|-------|------------------|-------|
| DRAWN:             | J.LEE | DATE: APR. 22/09 |       |
| CHECKED:           |       | DATE:            |       |
| SCALE:             | N.T.S | SHEET            | OF 2  |
| DRAWING NUMBER     |       |                  | ISSUE |
| 346-ENG-MASTER     |       |                  | 1     |
|                    |       |                  |       |