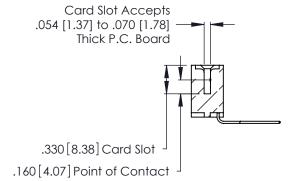

THIS IS A C.A.D. GENERATED DRAWING DO NOT MAKE MANUAL REVISIONS TO MASTER.

ISSUE NUMBER

ORIGINAL

1

**Contact Code 555** 

Contact Code 556

**Contact Code 558** 

**Contact Code 559** 

Contact Code 560

INSULATOR MATERIAL: THERMOPLASTIC POLYESTER, UL 94V-0 CONTACT MATERIAL; COPPER, NICKEL, TIN ALLOY CA-725 CONTACT PLATING: GOLD ON THE MATING AREA, TIN-LEAD

ON THE CONTACT TAILS, NICKEL UNDERPLATE

346/396 SERIES CARD EDGE CONNECTOR CONTACT CODE 555,556,558,559,560 DIMENSIONS

YOUR CONNECTION TO QUALITY & SERVICE

**EDAC INC** TORONTO, ONTARIO CANADA

THESE DRAWINGS AND SPECIFICATIONS ARE THE PROPERTY OF EDAC INC.,AND SHALL NOT BE REPRODUCED, OR COPIED OR USED AS THE BASIS FOR THE MANUFACTURE OR SALE OF APPARATUS WITHOUT WRITTEN PERMISSION.

| <u>`</u> | ACAD REFERENCE NO. | 346-ENG-MASTER   |  |
|----------|--------------------|------------------|--|
|          | DRAWN: J.LEE       | DATE: APR. 22/09 |  |
|          | CHECKED:           | DATE:            |  |
|          | SCALE: 1:1         | SHEET 2 OF 2     |  |
|          | DRAWING NUMBER     | ISSUE            |  |
|          | 346-ENG-MASTER     | 1                |  |