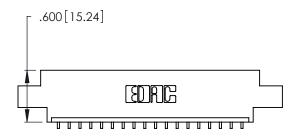

THIS IS A C.A.D. GENERATED DRAWING DO NOT MAKE MANUAL REVISIONS TO MASTER.

346/396 SERIES CARD EDGE CONNECTOR PART NUMBER: 346-018-559-608

**EDAC INC** TORONTO, ONTARIO CANADA

THESE DRAWINGS AND SPECIFICATIONS ARE THE PROPERTY OF EDAC INC., AND SHALL NOT BE REPRODUCED, OR COPIED OR USED AS THE BASIS FOR THE MANUFACTURE OR SALE OF APPARATUS WITHOUT WRITTEN PERMISSION.

| ACAD REFERENCE NO. |       | 346-ENG-MASTER   |       |
|--------------------|-------|------------------|-------|
| DRAWN:             | J.LEE | DATE: APR. 22/09 |       |
| CHECKED:           |       | DATE:            |       |
| SCALE:             | N.T.S | SHEET            | OF 2  |
| DRAWING NUMBER     |       |                  | ISSUE |
| 346-ENG-MASTER     |       |                  | 1     |
|                    |       |                  |       |