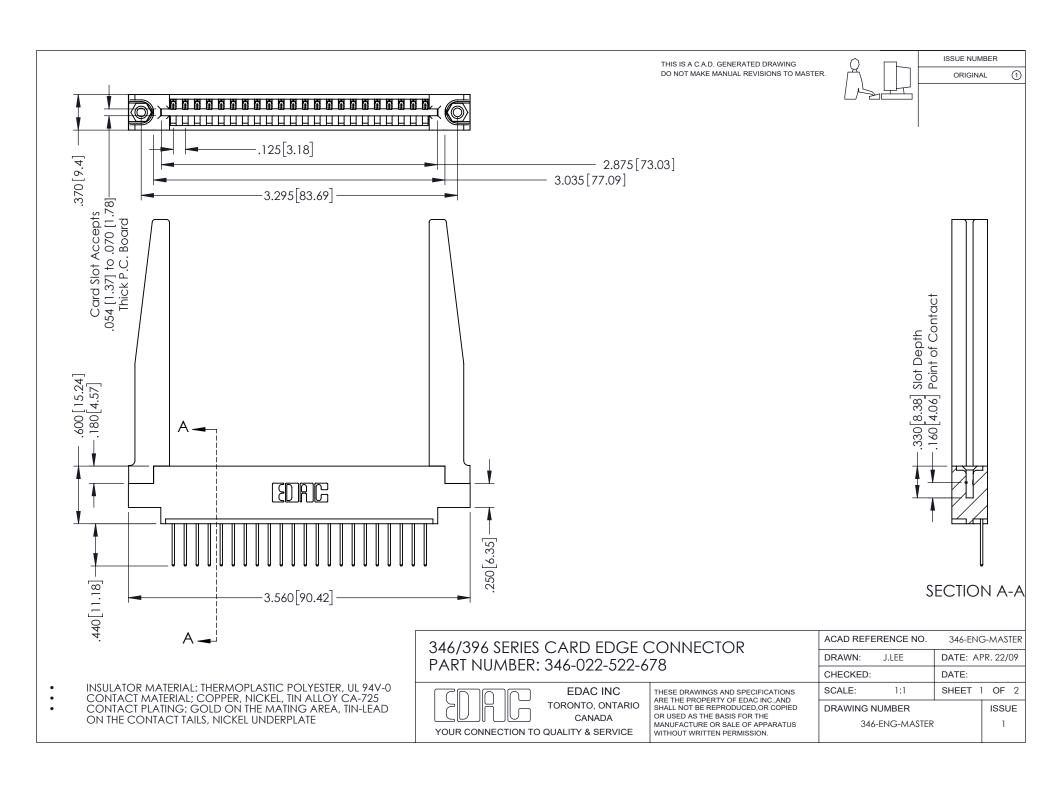

## **Contact Code 556**

INSULATOR MATERIAL: THERMOPLASTIC POLYESTER, UL 94V-0 CONTACT MATERIAL; COPPER, NICKEL, TIN ALLOY CA-725 CONTACT PLATING: GOLD ON THE MATING AREA, TIN-LEAD

ON THE CONTACT TAILS, NICKEL UNDERPLATE

## 346/396 SERIES CARD EDGE CONNECTOR CONTACT CODE 555,556,558,559,560 DIMENSIONS

YOUR CONNECTION TO QUALITY & SERVICE

**EDAC INC** TORONTO, ONTARIO CANADA

THESE DRAWINGS AND SPECIFICATIONS ARE THE PROPERTY OF EDAC INC.,AND SHALL NOT BE REPRODUCED, OR COPIED OR USED AS THE BASIS FOR THE MANUFACTURE OR SALE OF APPARATUS WITHOUT WRITTEN PERMISSION.