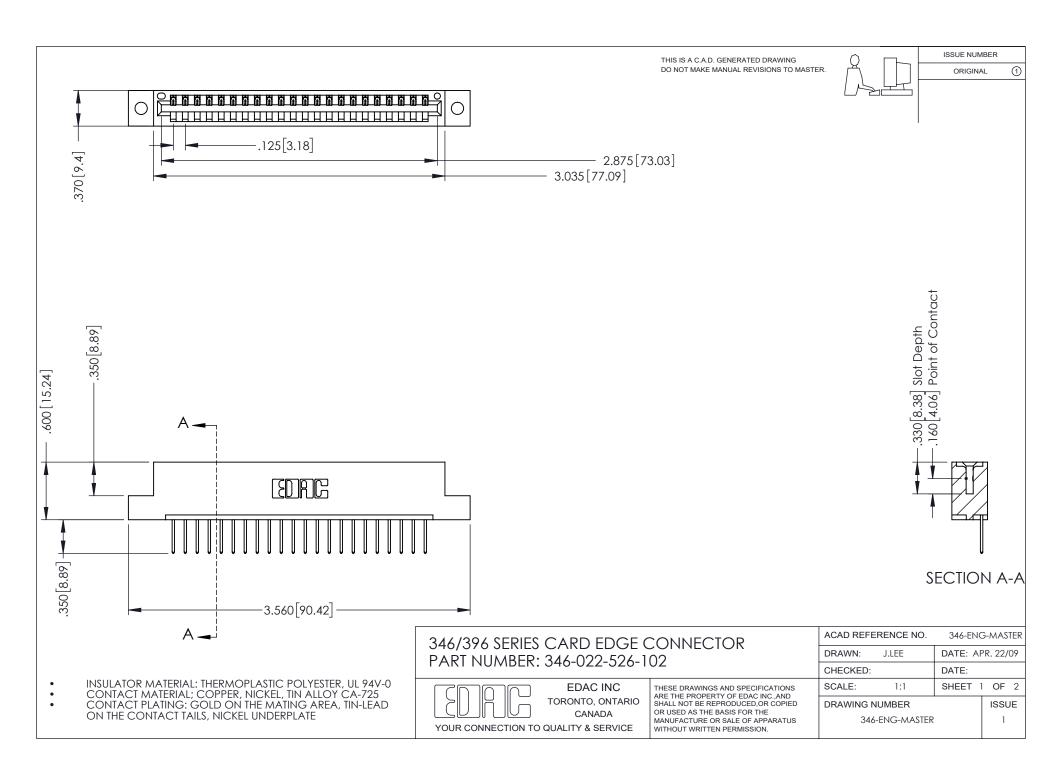

## **Contact Code 556**

INSULATOR MATERIAL: THERMOPLASTIC POLYESTER, UL 94V-0 CONTACT MATERIAL; COPPER, NICKEL, TIN ALLOY CA-725 CONTACT PLATING: GOLD ON THE MATING AREA, TIN-LEAD

ON THE CONTACT TAILS, NICKEL UNDERPLATE