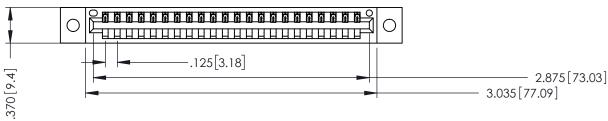

THIS IS A C.A.D. GENERATED DRAWING DO NOT MAKE MANUAL REVISIONS TO MASTER.

ISSUE NUMBER

ORIGINAL

1

.330 [8.38] Slot Depth .160 [4.06] Point of Contact **SECTION A-A** 

346/396 SERIES CARD EDGE CONNECTOR PART NUMBER: 346-022-526-602

YOUR CONNECTION TO QUALITY & SERVICE

**EDAC INC** TORONTO, ONTARIO CANADA

THESE DRAWINGS AND SPECIFICATIONS ARE THE PROPERTY OF EDAC INC., AND SHALL NOT BE REPRODUCED,OR COPIED OR USED AS THE BASIS FOR THE MANUFACTURE OR SALE OF APPARATUS WITHOUT WRITTEN PERMISSION.