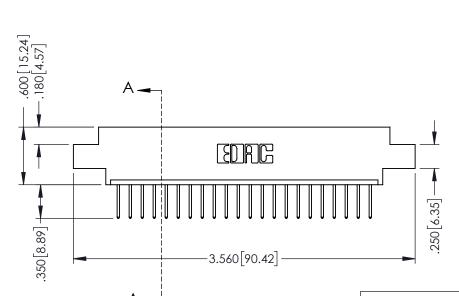

## **Contact Code 555**

## **Contact Code 556**

INSULATOR MATERIAL: THERMOPLASTIC POLYESTER, UL 94V-0 CONTACT MATERIAL; COPPER, NICKEL, TIN ALLOY CA-725 CONTACT PLATING: GOLD ON THE MATING AREA, TIN-LEAD

ON THE CONTACT TAILS, NICKEL UNDERPLATE

## 346/396 SERIES CARD EDGE CONNECTOR CONTACT CODE 555,556,558,559,560 DIMENSIONS

YOUR CONNECTION TO QUALITY & SERVICE

**EDAC INC** TORONTO, ONTARIO CANADA

THESE DRAWINGS AND SPECIFICATIONS ARE THE PROPERTY OF EDAC INC.,AND SHALL NOT BE REPRODUCED, OR COPIED OR USED AS THE BASIS FOR THE MANUFACTURE OR SALE OF APPARATUS WITHOUT WRITTEN PERMISSION.