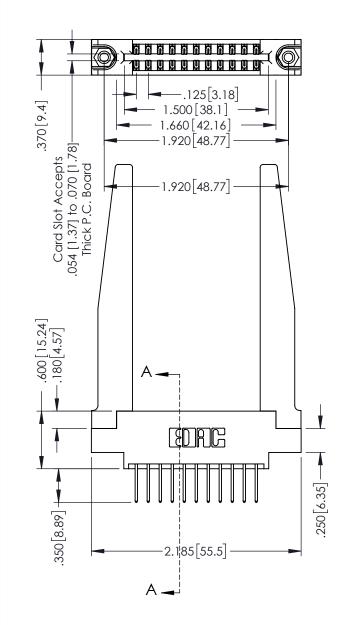

346/396 SERIES CARD EDGE CONNECTOR PART NUMBER: 346-022-526-878

YOUR CONNECTION TO QUALITY & SERVICE

**EDAC INC** TORONTO, ONTARIO CANADA

THESE DRAWINGS AND SPECIFICATIONS ARE THE PROPERTY OF EDAC INC., AND SHALL NOT BE REPRODUCED,OR COPIED OR USED AS THE BASIS FOR THE MANUFACTURE OR SALE OF APPARATUS WITHOUT WRITTEN PERMISSION.

## 346/396 SERIES CARD EDGE CONNECTOR CONTACT CODE 555,556,558,559,560 DIMENSIONS

YOUR CONNECTION TO QUALITY & SERVICE

**EDAC INC** TORONTO, ONTARIO CANADA

THESE DRAWINGS AND SPECIFICATIONS ARE THE PROPERTY OF EDAC INC.,AND SHALL NOT BE REPRODUCED, OR COPIED OR USED AS THE BASIS FOR THE MANUFACTURE OR SALE OF APPARATUS WITHOUT WRITTEN PERMISSION.