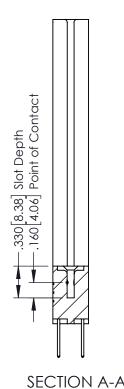

## **Contact Code 555**

## **Contact Code 556**

INSULATOR MATERIAL: THERMOPLASTIC POLYESTER, UL 94V-0 CONTACT MATERIAL; COPPER, NICKEL, TIN ALLOY CA-725 CONTACT PLATING: GOLD ON THE MATING AREA, TIN-LEAD

ON THE CONTACT TAILS, NICKEL UNDERPLATE