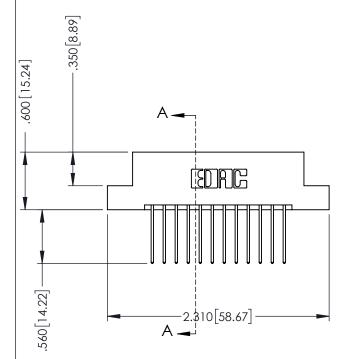

## 346/396 SERIES CARD EDGE CONNECTOR CONTACT CODE 555,556,558,559,560 DIMENSIONS

YOUR CONNECTION TO QUALITY & SERVICE

**EDAC INC** TORONTO, ONTARIO CANADA

THESE DRAWINGS AND SPECIFICATIONS ARE THE PROPERTY OF EDAC INC.,AND SHALL NOT BE REPRODUCED, OR COPIED OR USED AS THE BASIS FOR THE MANUFACTURE OR SALE OF APPARATUS WITHOUT WRITTEN PERMISSION.

## **Contact Code 555**

## **Contact Code 556**

INSULATOR MATERIAL: THERMOPLASTIC POLYESTER, UL 94V-0 CONTACT MATERIAL; COPPER, NICKEL, TIN ALLOY CA-725 CONTACT PLATING: GOLD ON THE MATING AREA, TIN-LEAD

ON THE CONTACT TAILS, NICKEL UNDERPLATE