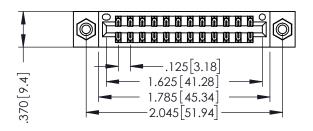

346/396 SERIES CARD EDGE CONNECTOR PART NUMBER: 346-024-540-208

YOUR CONNECTION TO QUALITY & SERVICE

**EDAC INC** TORONTO, ONTARIO CANADA

THESE DRAWINGS AND SPECIFICATIONS ARE THE PROPERTY OF EDAC INC.,AND SHALL NOT BE REPRODUCED,OR COPIED OR USED AS THE BASIS FOR THE MANUFACTURE OR SALE OF APPARATUS WITHOUT WRITTEN PERMISSION.

THIS IS A C.A.D. GENERATED DRAWING DO NOT MAKE MANUAL REVISIONS TO MASTER.

ISSUE NUMBER

ORIGINAL

1

- INSULATOR MATERIAL: THERMOPLASTIC POLYESTER, UL 94V-0 CONTACT MATERIAL; COPPER, NICKEL, TIN ALLOY CA-725 CONTACT PLATING: GOLD ON THE MATING AREA, TIN-LEAD
  - ON THE CONTACT TAILS, NICKEL UNDERPLATE