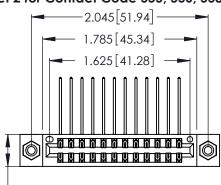

THIS IS A C.A.D. GENERATED DRAWING DO NOT MAKE MANUAL REVISIONS TO MASTER.

ISSUE NUMBER

ORIGINAL

1

**Contact Code 555** 

Contact Code 556

**Contact Code 558** 

**Contact Code 559** 

**Contact Code 560** 

INSULATOR MATERIAL: THERMOPLASTIC POLYESTER, UL 94V-0 CONTACT MATERIAL; COPPER, NICKEL, TIN ALLOY CA-725 CONTACT PLATING: GOLD ON THE MATING AREA, TIN-LEAD

ON THE CONTACT TAILS, NICKEL UNDERPLATE