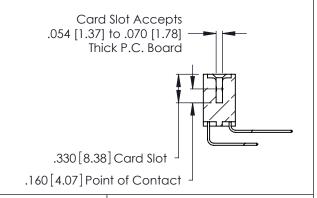

Contact Dimensions:
559-90 Degree Bend (Code 541 Contacts)
See Sheet 2 for Contact Code 555, 556, 558, 559, 560 Dimensions

.370 [9.4]

- INSULATOR MATERIAL: THERMOPLASTIC POLYESTER, UL 94V-0 CONTACT MATERIAL; COPPER, NICKEL, TIN ALLOY CA-725
- CONTACT PLATING: GOLD ON THE MATING AREA, TIN-LEAD ON THE CONTACT TAILS, NICKEL UNDERPLATE