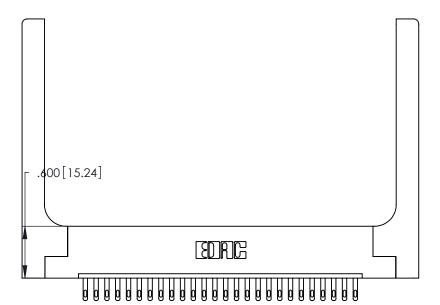

INSULATOR MATERIAL: THERMOPLASTIC POLYESTER, UL 94V-0 CONTACT MATERIAL; COPPER, NICKEL, TIN\_ALLOY CA-725 CONTACT PLATING: GOLD ON THE MATING AREA, TIN-LEAD ON THE CONTACT TAILS, NICKEL UNDERPLATE

Card Slot Accepts .054 [1.37] to .070 [1.78] Thick P.C. Board .330 [8.38] Card Slot

THIS IS A C.A.D. GENERATED DRAWING DO NOT MAKE MANUAL REVISIONS TO MASTER.

ISSUE NUMBER

ORIGINAL

1

**Contact Code 555** 

Contact Code 556

**Contact Code 558** 

**Contact Code 559** 

**Contact Code 560** 

INSULATOR MATERIAL: THERMOPLASTIC POLYESTER, UL 94V-0 CONTACT MATERIAL; COPPER, NICKEL, TIN ALLOY CA-725 CONTACT PLATING: GOLD ON THE MATING AREA, TIN-LEAD ON THE CONTACT TAILS, NICKEL UNDERPLATE

346/396 SERIES CARD EDGE CONNECTOR CONTACT CODE 555,556,558,559,560 DIMENSIONS

YOUR CONNECTION TO QUALITY & SERVICE

**EDAC INC** TORONTO, ONTARIO CANADA

THESE DRAWINGS AND SPECIFICATIONS ARE THE PROPERTY OF EDAC INC.,AND SHALL NOT BE REPRODUCED, OR COPIED OR USED AS THE BASIS FOR THE MANUFACTURE OR SALE OF APPARATUS WITHOUT WRITTEN PERMISSION.

|   | ACAD REFERENCE NO. | 346-ENG-MASTER   |
|---|--------------------|------------------|
|   | DRAWN: J.LEE       | DATE: APR. 22/09 |
| ) | CHECKED:           | DATE:            |
|   | SCALE: 1:1         | SHEET 2 OF 2     |
|   | DRAWING NUMBER     | ISSUE            |
|   | 346-ENG-MASTER     | 1 1              |