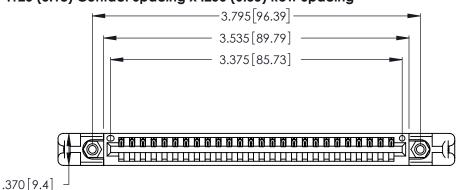

Contact Dimensions: 500-Wire Hole .050x.025 (1.27x0.64) - Tail LG. =.260 (6.60) .125 (3.18) Contact Spacing x .250 (6.35) Row Spacing

THIS IS A C.A.D. GENERATED DRAWING DO NOT MAKE MANUAL REVISIONS TO MASTER.

ISSUE NUMBER

ORIGINAL

.160 [4.07] Point of Contact 346/396 SERIES CARD EDGE CONNECTOR PART NUMBER: 346-026-500-158

YOUR CONNECTION TO QUALITY & SERVICE

**EDAC INC** TORONTO, ONTARIO CANADA

THESE DRAWINGS AND SPECIFICATIONS ARE THE PROPERTY OF EDAC INC.,AND SHALL NOT BE REPRODUCED, OR COPIED OR USED AS THE BASIS FOR THE MANUFACTURE OR SALE OF APPARATUS WITHOUT WRITTEN PERMISSION.

| ACAD REFERENCE NO. | 346-ENG-MASTER   |
|--------------------|------------------|
| DRAWN: J.LEE       | DATE: APR. 22/09 |
| CHECKED:           | DATE:            |
| SCALE: N.T.S       | SHEET 1 OF 2     |
| DRAWING NUMBER     | ISSUE            |
| 346-ENG-MASTER     | 1                |