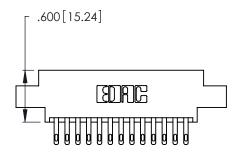

THIS IS A C.A.D. GENERATED DRAWING DO NOT MAKE MANUAL REVISIONS TO MASTER.

1

| 346/396 SERIES CARD EDGE CONNECTOR |
|------------------------------------|
| PART NUMBER: 346-026-500-804       |

**EDAC INC** TORONTO, ONTARIO CANADA

THESE DRAWINGS AND SPECIFICATIONS ARE THE PROPERTY OF EDAC INC., AND SHALL NOT BE REPRODUCED, OR COPIED OR USED AS THE BASIS FOR THE MANUFACTURE OR SALE OF APPARATUS WITHOUT WRITTEN PERMISSION.

| ACAD REFERENCE NO. | 346-ENG-MASTER   |
|--------------------|------------------|
| DRAWN: J.LEE       | DATE: APR. 22/09 |
| CHECKED:           | DATE:            |
| SCALE: N.T.S       | SHEET 1 OF 2     |
| DRAWING NUMBER     | ISSUE            |
| 346-ENG-MASTER     | 1                |