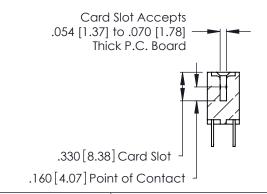

THIS IS A C.A.D. GENERATED DRAWING DO NOT MAKE MANUAL REVISIONS TO MASTER.

ISSUE NUMBER

ORIGINAL

1

**Contact Code 555** 

Contact Code 556

**Contact Code 558** 

**Contact Code 559** 

**Contact Code 560** 

INSULATOR MATERIAL: THERMOPLASTIC POLYESTER, UL 94V-0 CONTACT MATERIAL; COPPER, NICKEL, TIN ALLOY CA-725 CONTACT PLATING: GOLD ON THE MATING AREA, TIN-LEAD

ON THE CONTACT TAILS, NICKEL UNDERPLATE

346/396 SERIES CARD EDGE CONNECTOR CONTACT CODE 555,556,558,559,560 DIMENSIONS

YOUR CONNECTION TO QUALITY & SERVICE

**EDAC INC** TORONTO, ONTARIO CANADA

THESE DRAWINGS AND SPECIFICATIONS ARE THE PROPERTY OF EDAC INC.,AND SHALL NOT BE REPRODUCED, OR COPIED OR USED AS THE BASIS FOR THE MANUFACTURE OR SALE OF APPARATUS WITHOUT WRITTEN PERMISSION.