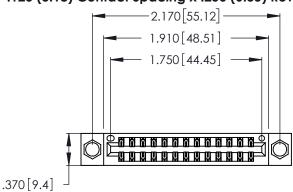

Contact Dimensions: 500-Wire Hole .050x.025 (1.27x0.64) - Tail LG. =.260 (6.60) .125 (3.18) Contact Spacing x .250 (6.35) Row Spacing

- INSULATOR MATERIAL: THERMOPLASTIC POLYESTER, UL 94V-0 CONTACT MATERIAL; COPPER, NICKEL, TIN\_ALLOY CA-725
- CONTACT PLATING: GOLD ON THE MATING AREA, TIN-LEAD ON THE CONTACT TAILS, NICKEL UNDERPLATE

THIS IS A C.A.D. GENERATED DRAWING DO NOT MAKE MANUAL REVISIONS TO MASTER.

1

| 346/396 SERIES CARD EDGE CONNECTOR |
|------------------------------------|
| PART NUMBER: 346-026-500-804       |

**EDAC INC** TORONTO, ONTARIO CANADA

THESE DRAWINGS AND SPECIFICATIONS ARE THE PROPERTY OF EDAC INC., AND SHALL NOT BE REPRODUCED, OR COPIED OR USED AS THE BASIS FOR THE MANUFACTURE OR SALE OF APPARATUS WITHOUT WRITTEN PERMISSION.

| ACAD REFERENCE NO. | 346-ENG-MASTER   |
|--------------------|------------------|
| DRAWN: J.LEE       | DATE: APR. 22/09 |
| CHECKED:           | DATE:            |
| SCALE: N.T.S       | SHEET 1 OF 2     |
| DRAWING NUMBER     | ISSUE            |
| 346-ENG-MASTER     | 1                |