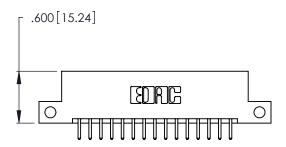

THIS IS A C.A.D. GENERATED DRAWING DO NOT MAKE MANUAL REVISIONS TO MASTER.

| 346/396 SERIES CARD EDGE CONNECTOR |
|------------------------------------|
| PART NUMBER: 346-030-520-212       |

**EDAC INC** TORONTO, ONTARIO CANADA

THESE DRAWINGS AND SPECIFICATIONS ARE THE PROPERTY OF EDAC INC.,AND SHALL NOT BE REPRODUCED, OR COPIED OR USED AS THE BASIS FOR THE MANUFACTURE OR SALE OF APPARATUS WITHOUT WRITTEN PERMISSION.

| ACAD REFERENCE NO. |        | 346-ENG-MASTER   |
|--------------------|--------|------------------|
| DRAWN:             | J.LEE  | DATE: APR. 22/09 |
| CHECKED:           |        | DATE:            |
| SCALE:             | N.T.S  | SHEET 1 OF 2     |
| DRAWING N          | IUMBER | ISSUE            |
| 346                | 1      |                  |