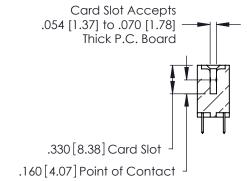

346/396 SERIES CARD EDGE CONNECTOR CONTACT CODE 555,556,558,559,560 DIMENSIONS

YOUR CONNECTION TO QUALITY & SERVICE

**EDAC INC** TORONTO, ONTARIO CANADA

THESE DRAWINGS AND SPECIFICATIONS ARE THE PROPERTY OF EDAC INC.,AND SHALL NOT BE REPRODUCED, OR COPIED OR USED AS THE BASIS FOR THE MANUFACTURE OR SALE OF APPARATUS WITHOUT WRITTEN PERMISSION.