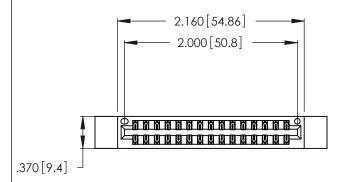

<u>Contact Dimensions:</u>
520-P.C. Tail .030x.018 (0.76x0.46) - Tail LG. = .175 (4.45) .125 (3.18) Contact Spacing x .250 (6.35) Row Spacing

- INSULATOR MATERIAL: THERMOPLASTIC POLYESTER, UL 94V-0 CONTACT MATERIAL; COPPER, NICKEL, TIN ALLOY CA-725
- CONTACT PLATING: GOLD ON THE MATING AREA, TIN-LEAD ON THE CONTACT TAILS, NICKEL UNDERPLATE

THIS IS A C.A.D. GENERATED DRAWING DO NOT MAKE MANUAL REVISIONS TO MASTER.

| 346/396 SERIES CARD EDGE CONNECTOR |
|------------------------------------|
| PART NUMBER: 346-030-520-212       |

**EDAC INC** TORONTO, ONTARIO CANADA