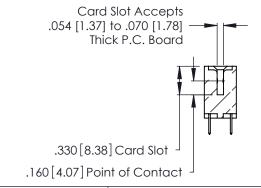

Contact Code 560

INSULATOR MATERIAL: THERMOPLASTIC POLYESTER, UL 94V-0 CONTACT MATERIAL; COPPER, NICKEL, TIN ALLOY CA-725 CONTACT PLATING: GOLD ON THE MATING AREA, TIN-LEAD

ON THE CONTACT TAILS, NICKEL UNDERPLATE

346/396 SERIES CARD EDGE CONNECTOR CONTACT CODE 555,556,558,559,560 DIMENSIONS

YOUR CONNECTION TO QUALITY & SERVICE

**EDAC INC** TORONTO, ONTARIO CANADA

THESE DRAWINGS AND SPECIFICATIONS ARE THE PROPERTY OF EDAC INC.,AND SHALL NOT BE REPRODUCED, OR COPIED OR USED AS THE BASIS FOR THE MANUFACTURE OR SALE OF APPARATUS WITHOUT WRITTEN PERMISSION.