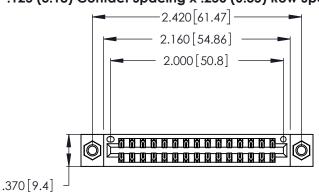

<u>Contact Dimensions:</u>
520-P.C. Tail .030x.018 (0.76x0.46) - Tail LG. = .175 (4.45) .125 (3.18) Contact Spacing x .250 (6.35) Row Spacing

- INSULATOR MATERIAL: THERMOPLASTIC POLYESTER, UL 94V-0 CONTACT MATERIAL; COPPER, NICKEL, TIN ALLOY CA-725
- CONTACT PLATING: GOLD ON THE MATING AREA, TIN-LEAD ON THE CONTACT TAILS, NICKEL UNDERPLATE

THIS IS A C.A.D. GENERATED DRAWING DO NOT MAKE MANUAL REVISIONS TO MASTER.

1

346/396 SERIES CARD EDGE CONNECTOR PART NUMBER: 346-030-520-807

**EDAC INC** TORONTO, ONTARIO CANADA

THESE DRAWINGS AND SPECIFICATIONS ARE THE PROPERTY OF EDAC INC.,AND SHALL NOT BE REPRODUCED, OR COPIED OR USED AS THE BASIS FOR THE MANUFACTURE OR SALE OF APPARATUS WITHOUT WRITTEN PERMISSION.