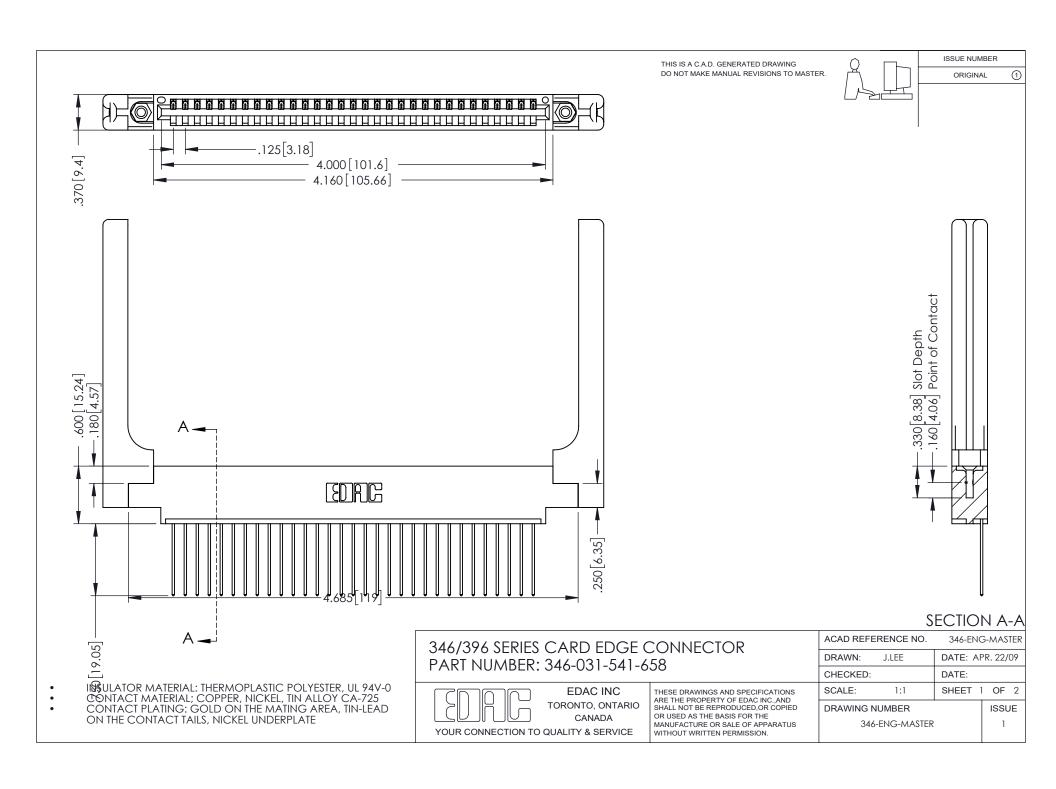

THIS IS A C.A.D. GENERATED DRAWING DO NOT MAKE MANUAL REVISIONS TO MASTER.

ORIGINAL 1

ISSUE NUMBER

**Contact Code 555** 

**Contact Code 556** 

INSULATOR MATERIAL: THERMOPLASTIC POLYESTER, UL 94V-0 CONTACT MATERIAL; COPPER, NICKEL, TIN ALLOY CA-725 CONTACT PLATING: GOLD ON THE MATING AREA, TIN-LEAD

ON THE CONTACT TAILS, NICKEL UNDERPLATE

## 346/396 SERIES CARD EDGE CONNECTOR CONTACT CODE 555,556,558,559,560 DIMENSIONS

YOUR CONNECTION TO QUALITY & SERVICE

**EDAC INC** TORONTO, ONTARIO CANADA

THESE DRAWINGS AND SPECIFICATIONS ARE THE PROPERTY OF EDAC INC.,AND SHALL NOT BE REPRODUCED, OR COPIED OR USED AS THE BASIS FOR THE MANUFACTURE OR SALE OF APPARATUS WITHOUT WRITTEN PERMISSION.