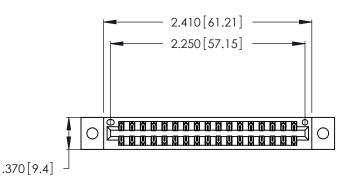

THIS IS A C.A.D. GENERATED DRAWING DO NOT MAKE MANUAL REVISIONS TO MASTER.

| 346/396 SERIES CARD EDGE CONNECTOR |
|------------------------------------|
| PART NUMBER: 346-034-526-802       |

**EDAC INC** TORONTO, ONTARIO CANADA

THESE DRAWINGS AND SPECIFICATIONS ARE THE PROPERTY OF EDAC INC.,AND SHALL NOT BE REPRODUCED, OR COPIED OR USED AS THE BASIS FOR THE MANUFACTURE OR SALE OF APPARATUS WITHOUT WRITTEN PERMISSION.

| ACAD REFERENCE NO. |        | 346-ENG-MASTER |           |
|--------------------|--------|----------------|-----------|
| DRAWN:             | J.LEE  | DATE: AF       | PR. 22/09 |
| CHECKED:           |        | DATE:          |           |
| SCALE:             | N.T.S  | SHEET          | OF 2      |
| DRAWING N          | IUMBER |                | ISSUE     |
| 346-ENG-MASTER     |        |                | 1         |