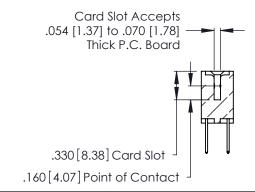

Contact Code 560

INSULATOR MATERIAL: THERMOPLASTIC POLYESTER, UL 94V-0 CONTACT MATERIAL; COPPER, NICKEL, TIN ALLOY CA-725 CONTACT PLATING: GOLD ON THE MATING AREA, TIN-LEAD

ON THE CONTACT TAILS, NICKEL UNDERPLATE

346/396 SERIES CARD EDGE CONNECTOR CONTACT CODE 555,556,558,559,560 DIMENSIONS

YOUR CONNECTION TO QUALITY & SERVICE

**EDAC INC** TORONTO, ONTARIO CANADA

THESE DRAWINGS AND SPECIFICATIONS ARE THE PROPERTY OF EDAC INC.,AND SHALL NOT BE REPRODUCED, OR COPIED OR USED AS THE BASIS FOR THE MANUFACTURE OR SALE OF APPARATUS WITHOUT WRITTEN PERMISSION.