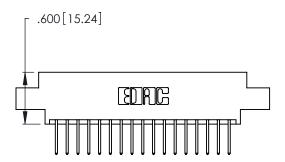

THIS IS A C.A.D. GENERATED DRAWING DO NOT MAKE MANUAL REVISIONS TO MASTER.

| 346/396 SERIES CARD EDGE CONNECTOR |
|------------------------------------|
| PART NUMBER: 346-034-526-802       |

**EDAC INC** TORONTO, ONTARIO CANADA

THESE DRAWINGS AND SPECIFICATIONS ARE THE PROPERTY OF EDAC INC.,AND SHALL NOT BE REPRODUCED, OR COPIED OR USED AS THE BASIS FOR THE MANUFACTURE OR SALE OF APPARATUS WITHOUT WRITTEN PERMISSION.

| ACAD REFERENCE NO. |        | 346-ENG-MASTER |           |
|--------------------|--------|----------------|-----------|
| DRAWN:             | J.LEE  | DATE: AF       | PR. 22/09 |
| CHECKED:           |        | DATE:          |           |
| SCALE:             | N.T.S  | SHEET          | OF 2      |
| DRAWING N          | IUMBER |                | ISSUE     |
| 346-ENG-MASTER     |        |                | 1         |