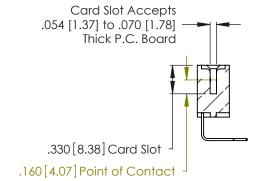

Contact Dimensions:
558-90 Degree Bend (Code 541 Contacts)
See Sheet 2 for Contact Code 555, 556, 558, 559, 560 Dimensions

- INSULATOR MATERIAL: THERMOPLASTIC POLYESTER, UL 94V-0 CONTACT MATERIAL; COPPER, NICKEL, TIN ALLOY CA-725
- CONTACT PLATING: GOLD ON THE MATING AREA, TIN-LEAD ON THE CONTACT TAILS, NICKEL UNDERPLATE

346/396 SERIES CARD EDGE CONNECTOR PART NUMBER: 346-034-558-603

**EDAC INC** TORONTO, ONTARIO CANADA

THESE DRAWINGS AND SPECIFICATIONS ARE THE PROPERTY OF EDAC INC., AND SHALL NOT BE REPRODUCED, OR COPIED OR USED AS THE BASIS FOR THE MANUFACTURE OR SALE OF APPARATUS WITHOUT WRITTEN PERMISSION.