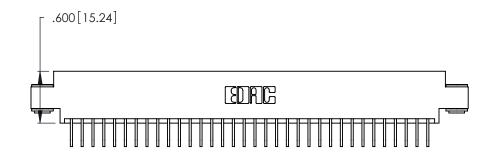

Contact Dimensions:
558-90 Degree Bend (Code 541 Contacts)
See Sheet 2 for Contact Code 555, 556, 558, 559, 560 Dimensions

- INSULATOR MATERIAL: THERMOPLASTIC POLYESTER, UL 94V-0 CONTACT MATERIAL; COPPER, NICKEL, TIN ALLOY CA-725
- CONTACT PLATING: GOLD ON THE MATING AREA, TIN-LEAD ON THE CONTACT TAILS, NICKEL UNDERPLATE

346/396 SERIES CARD EDGE CONNECTOR CONTACT CODE 555,556,558,559,560 DIMENSIONS

YOUR CONNECTION TO QUALITY & SERVICE

**EDAC INC** TORONTO, ONTARIO CANADA

THESE DRAWINGS AND SPECIFICATIONS ARE THE PROPERTY OF EDAC INC.,AND SHALL NOT BE REPRODUCED, OR COPIED OR USED AS THE BASIS FOR THE MANUFACTURE OR SALE OF APPARATUS WITHOUT WRITTEN PERMISSION.