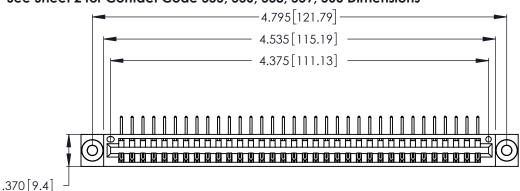

Contact Dimensions:
558-90 Degree Bend (Code 541 Contacts)
See Sheet 2 for Contact Code 555, 556, 558, 559, 560 Dimensions

- INSULATOR MATERIAL: THERMOPLASTIC POLYESTER, UL 94V-0 CONTACT MATERIAL; COPPER, NICKEL, TIN ALLOY CA-725
- CONTACT PLATING: GOLD ON THE MATING AREA, TIN-LEAD ON THE CONTACT TAILS, NICKEL UNDERPLATE

346/396 SERIES CARD EDGE CONNECTOR CONTACT CODE 555,556,558,559,560 DIMENSIONS

YOUR CONNECTION TO QUALITY & SERVICE

**EDAC INC** TORONTO, ONTARIO CANADA

THESE DRAWINGS AND SPECIFICATIONS ARE THE PROPERTY OF EDAC INC.,AND SHALL NOT BE REPRODUCED, OR COPIED OR USED AS THE BASIS FOR THE MANUFACTURE OR SALE OF APPARATUS WITHOUT WRITTEN PERMISSION.