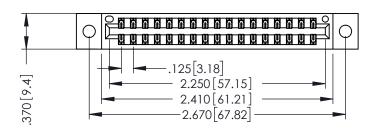

346/396 SERIES CARD EDGE CONNECTOR PART NUMBER: 346-034-560-202

YOUR CONNECTION TO QUALITY & SERVICE

**EDAC INC** TORONTO, ONTARIO CANADA

THESE DRAWINGS AND SPECIFICATIONS ARE THE PROPERTY OF EDAC INC.,AND SHALL NOT BE REPRODUCED, OR COPIED OR USED AS THE BASIS FOR THE MANUFACTURE OR SALE OF APPARATUS WITHOUT WRITTEN PERMISSION.

| ACAD REFERENCE NO. |     | 346-ENG-MASTER |           |
|--------------------|-----|----------------|-----------|
| DRAWN: J.LE        | E   | DATE: AF       | PR. 22/09 |
| CHECKED:           |     | DATE:          |           |
| SCALE:             | 1:1 | SHEET 1        | OF 2      |
| DRAWING NUMBER     |     |                | ISSUE     |