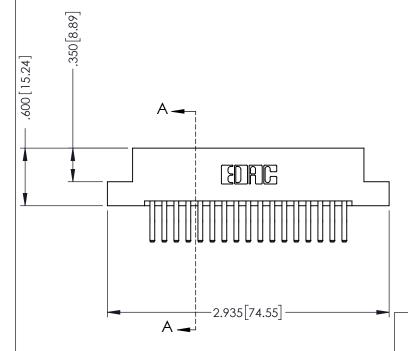

346-ENG-MASTER

.330 [8.38] Slot Depth .160 [4.06] Point of Contact

**SECTION A-A** 

ISSUE NUMBER ORIGINAL 1

## 346/396 SERIES CARD EDGE CONNECTOR CONTACT CODE 555,556,558,559,560 DIMENSIONS

YOUR CONNECTION TO QUALITY & SERVICE

**EDAC INC** TORONTO, ONTARIO CANADA

THESE DRAWINGS AND SPECIFICATIONS ARE THE PROPERTY OF EDAC INC.,AND SHALL NOT BE REPRODUCED, OR COPIED OR USED AS THE BASIS FOR THE MANUFACTURE OR SALE OF APPARATUS WITHOUT WRITTEN PERMISSION.

|  | ACAD REFERENCE NO. | 346-ENG-MASTER   |  |
|--|--------------------|------------------|--|
|  | DRAWN: J.LEE       | DATE: APR. 22/09 |  |
|  | CHECKED:           | DATE:            |  |
|  | SCALE: 1:1         | SHEET 2 OF 2     |  |
|  | DRAWING NUMBER     | ISSUE            |  |
|  | 346-ENG-MASTER     | 1                |  |