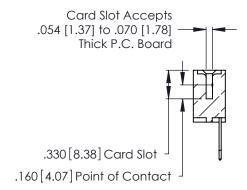

346/396 SERIES CARD EDGE CONNECTOR CONTACT CODE 555,556,558,559,560 DIMENSIONS

YOUR CONNECTION TO QUALITY & SERVICE

**EDAC INC** TORONTO, ONTARIO CANADA

THESE DRAWINGS AND SPECIFICATIONS ARE THE PROPERTY OF EDAC INC.,AND SHALL NOT BE REPRODUCED, OR COPIED OR USED AS THE BASIS FOR THE MANUFACTURE OR SALE OF APPARATUS WITHOUT WRITTEN PERMISSION.