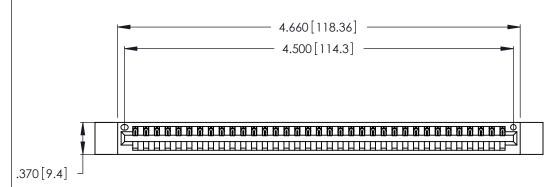

346/396 SERIES CARD EDGE CONNECTOR PART NUMBER: 346-035-522-112

**EDAC INC** TORONTO, ONTARIO CANADA

THESE DRAWINGS AND SPECIFICATIONS ARE THE PROPERTY OF EDAC INC., AND SHALL NOT BE REPRODUCED, OR COPIED OR USED AS THE BASIS FOR THE MANUFACTURE OR SALE OF APPARATUS WITHOUT WRITTEN PERMISSION.