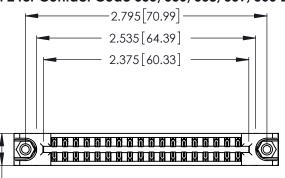

346/396 SERIES CARD EDGE CONNECTOR CONTACT CODE 555,556,558,559,560 DIMENSIONS

YOUR CONNECTION TO QUALITY & SERVICE

**EDAC INC** TORONTO, ONTARIO CANADA

THESE DRAWINGS AND SPECIFICATIONS ARE THE PROPERTY OF EDAC INC.,AND SHALL NOT BE REPRODUCED, OR COPIED OR USED AS THE BASIS FOR THE MANUFACTURE OR SALE OF APPARATUS WITHOUT WRITTEN PERMISSION.