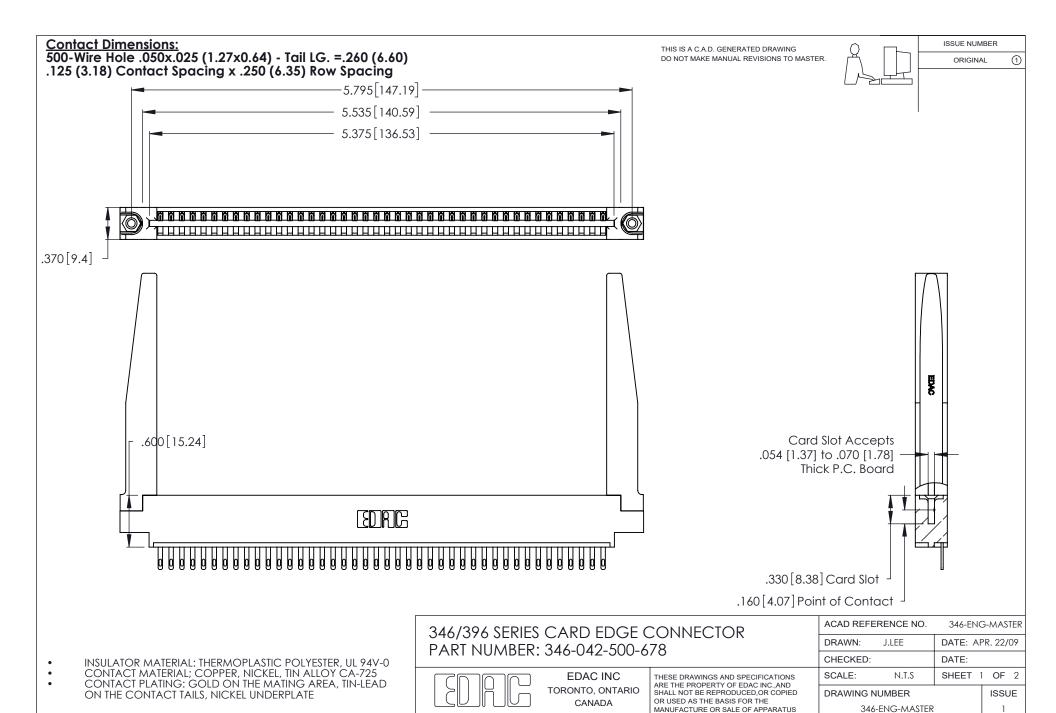

ON THE CONTACT TAILS, NICKEL UNDERPLATE

346/396 SERIES CARD EDGE CONNECTOR CONTACT CODE 555,556,558,559,560 DIMENSIONS

YOUR CONNECTION TO QUALITY & SERVICE

**EDAC INC** TORONTO, ONTARIO CANADA

THESE DRAWINGS AND SPECIFICATIONS ARE THE PROPERTY OF EDAC INC.,AND SHALL NOT BE REPRODUCED, OR COPIED OR USED AS THE BASIS FOR THE MANUFACTURE OR SALE OF APPARATUS WITHOUT WRITTEN PERMISSION.