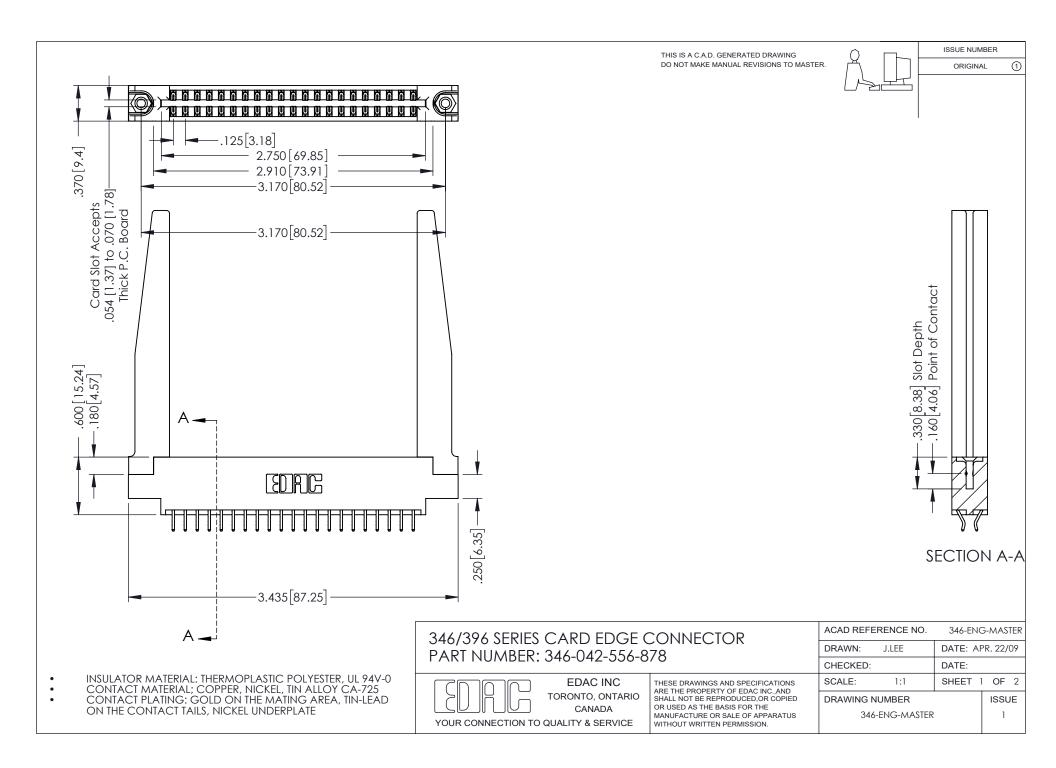

## **Contact Code 556**

INSULATOR MATERIAL: THERMOPLASTIC POLYESTER, UL 94V-0 CONTACT MATERIAL; COPPER, NICKEL, TIN ALLOY CA-725 CONTACT PLATING: GOLD ON THE MATING AREA, TIN-LEAD

ON THE CONTACT TAILS, NICKEL UNDERPLATE

## 346/396 SERIES CARD EDGE CONNECTOR CONTACT CODE 555,556,558,559,560 DIMENSIONS

YOUR CONNECTION TO QUALITY & SERVICE

**EDAC INC** TORONTO, ONTARIO CANADA

THESE DRAWINGS AND SPECIFICATIONS ARE THE PROPERTY OF EDAC INC.,AND SHALL NOT BE REPRODUCED, OR COPIED OR USED AS THE BASIS FOR THE MANUFACTURE OR SALE OF APPARATUS WITHOUT WRITTEN PERMISSION.