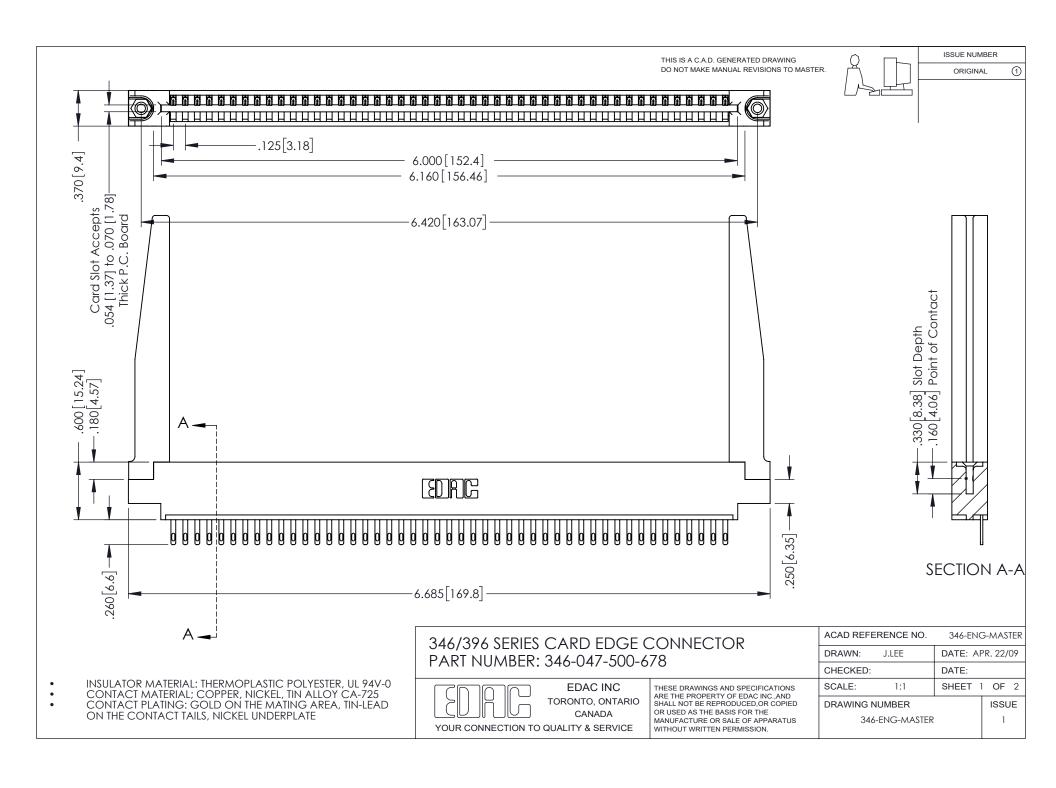

## **Contact Code 556**

INSULATOR MATERIAL: THERMOPLASTIC POLYESTER, UL 94V-0 CONTACT MATERIAL; COPPER, NICKEL, TIN ALLOY CA-725 CONTACT PLATING: GOLD ON THE MATING AREA, TIN-LEAD

ON THE CONTACT TAILS, NICKEL UNDERPLATE

## 346/396 SERIES CARD EDGE CONNECTOR CONTACT CODE 555,556,558,559,560 DIMENSIONS

YOUR CONNECTION TO QUALITY & SERVICE

**EDAC INC** TORONTO, ONTARIO CANADA

THESE DRAWINGS AND SPECIFICATIONS ARE THE PROPERTY OF EDAC INC.,AND SHALL NOT BE REPRODUCED, OR COPIED OR USED AS THE BASIS FOR THE MANUFACTURE OR SALE OF APPARATUS WITHOUT WRITTEN PERMISSION.